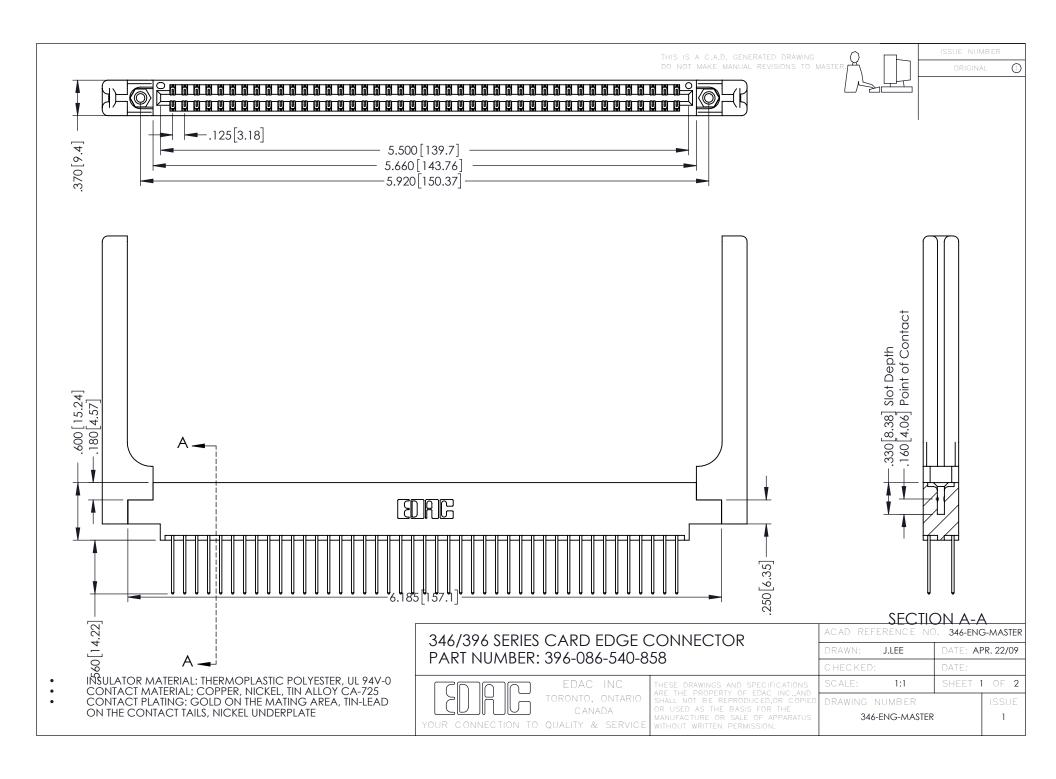

**Contact Code 555** 

**Contact Code 556** 

INSULATOR MATERIAL: THERMOPLASTIC POLYESTER, UL 94V-0 CONTACT MATERIAL; COPPER, NICKEL, TIN ALLOY CA-725

CONTACT PLATING: GOLD ON THE MATING AREA, TIN-LEAD ON THE CONTACT TAILS, NICKEL UNDERPLATE

## 346/396 SERIES CARD EDGE CONNECTOR CONTACT CODE 555,556,558,559,560 DIMENSIONS

YOUR CONNECTION TO QUALITY & SERVICE

|   | ACAD REFERENCE NO. 346-ENG-MASTER |                  |
|---|-----------------------------------|------------------|
|   | DRAWN: J.LEE                      | DATE: APR. 22/09 |
|   | CHECKED:                          | DATE:            |
|   | SCALE: 1:1                        | SHEET 2 OF 2     |
| D | DRAWING NUMBER                    | ISSUE            |