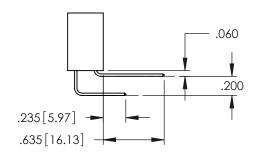

YOUR CONNECTION TO QUALITY & SERVICE

1:1 345-ENG-MASTER

SHEET 1 OF 2

**Contact Code 558** 

Contact Code 559

**Contact Code 560** 

INSULATOR MATERIAL: THERMOPLASTIC POLYESTER, UL 94V-0

DAP MATERIAL AVAILABLE UPON REQUEST

CONTACT MATERIAL; COPPER ALLOY CONTACT PLATING: GOLD ON THE MATING AREA, TIN PLATING ON THE CONTACT TAILS, NICKEL UNDERPLATE

345/395 SERIES CARD EDGE CONNECTOR CONTACT CODE 555,556,558,559,560 DIMENSIONS