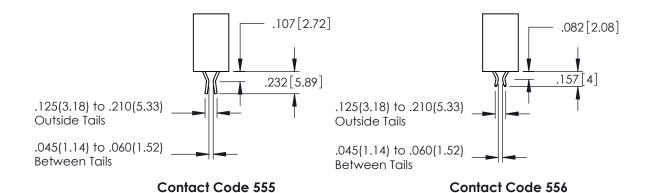

YOUR CONNECTION TO QUALITY & SERVICE

1:1 345-ENG-MASTER

SHEET 1 OF 2

**Contact Code 558** 

Contact Code 559

**Contact Code 560** 

INSULATOR MATERIAL: THERMOPLASTIC POLYESTER, UL 94V-0

DAP MATERIAL AVAILABLE UPON REQUEST

CONTACT MATERIAL; COPPER ALLOY CONTACT PLATING: GOLD ON THE MATING AREA, TIN PLATING ON THE CONTACT TAILS, NICKEL UNDERPLATE

345/395 SERIES CARD EDGE CONNECTOR CONTACT CODE 555,556,558,559,560 DIMENSIONS