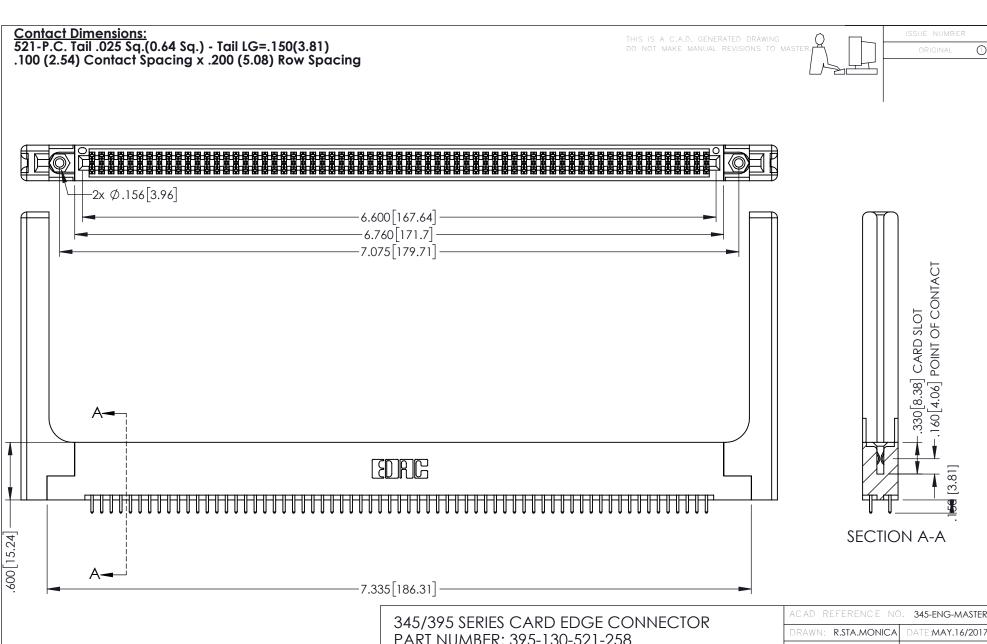

INSULATOR MATERIAL: THERMOPLASTIC PBT BLACK, UL 94V-0

CONTACT MATERIAL; COPPER TIN ALLOY CONTACT PLATING: GOLD ON THE MATING AREA, TIN PLATING ON THE CONTACT TAILS, NICKEL UNDERPLATE

PART NUMBER: 395-130-521-258

CONTACT MATERIAL; COPPER ALLOY CONTACT PLATING: GOLD ON THE MATING AREA, TIN PLATING ON THE CONTACT TAILS, NICKEL UNDERPLATE

345/395 SERIES CARD EDGE CONNECTOR CONTACT CODE 555,556,558,559,560 DIMENSIONS