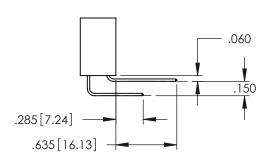

YOUR CONNECTION TO QUALITY & SERVICE

1:1 345-ENG-MASTER

SHEET 1 OF 2

**Contact Code 558** 

Contact Code 559

**Contact Code 560** 

INSULATOR MATERIAL: THERMOPLASTIC POLYESTER, UL 94V-0

DAP MATERIAL AVAILABLE UPON REQUEST

CONTACT MATERIAL; COPPER ALLOY CONTACT PLATING: GOLD ON THE MATING AREA, TIN PLATING ON THE CONTACT TAILS, NICKEL UNDERPLATE

345/395 SERIES CARD EDGE CONNECTOR CONTACT CODE 555,556,558,559,560 DIMENSIONS