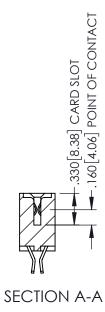

1

- INSULATOR MATERIAL: THERMOPLASTIC PBT BLACK, UL 94V-0
- CONTACT MATERIAL; COPPER TIN ALLOY CONTACT PLATING: GOLD ON THE MATING AREA, TIN PLATING ON THE CONTACT TAILS, NICKEL UNDERPLATE

| 345/395 SERIES CARD EDGE CONNECTOR |
|------------------------------------|
| PART NUMBER: 395-108-555-508       |