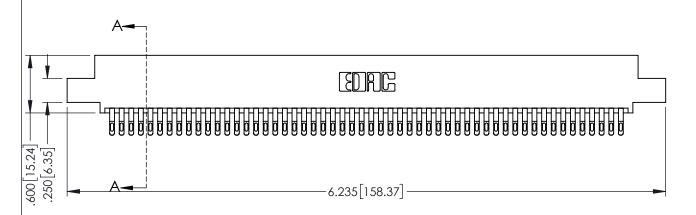

1

- INSULATOR MATERIAL: THERMOPLASTIC PBT BLACK, UL 94V-0
- CONTACT MATERIAL; COPPER TIN ALLOY CONTACT PLATING: GOLD ON THE MATING AREA, TIN PLATING ON THE CONTACT TAILS, NICKEL UNDERPLATE

| 345/395 SERIES CARD EDGE CONNECTOR |
|------------------------------------|
| PART NUMBER: 395-108-555-508       |