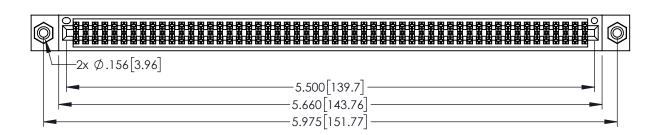

1

- INSULATOR MATERIAL: THERMOPLASTIC PBT BLACK, UL 94V-0
- CONTACT MATERIAL; COPPER TIN ALLOY CONTACT PLATING: GOLD ON THE MATING AREA, TIN PLATING ON THE CONTACT TAILS, NICKEL UNDERPLATE

| 345/395 SERIES CARD EDGE CONNECTOR |
|------------------------------------|
| PART NUMBER: 395-108-555-508       |