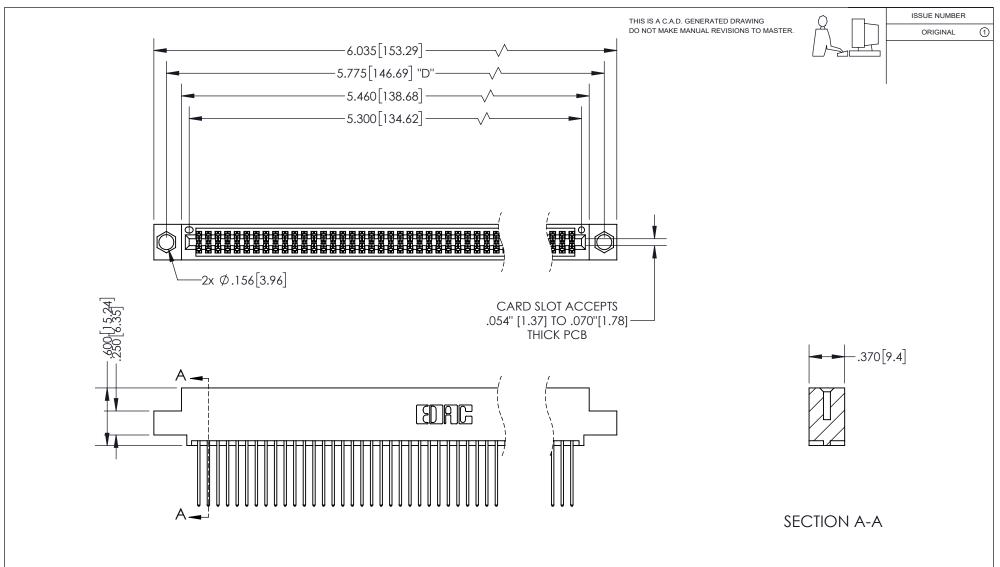

<u>Contact Dimensions:</u> 542-Wire Wrap .025 Sq.(0.64 Sq.) - Tail LG=.645(16.38) .100 (2.54) Contact Spacing x .200 (5.08) Row Spacing

INSULATOR MATERIAL: THERMOPLASTIC PBT, UL 94V-0 CONTACT MATERIAL; COPPER TIN ALLOY CONTACT PLATING: GOLD ON THE MATING AREA, TIN PLATING ON THE CONTACT TAILS, NICKEL UNDERPLATE

## 345/395 SERIES CARD EDGE CONNECTOR PART NUMBER: 395-104-542-504

YOUR CONNECTION TO QUALITY & SERVICE

**EDAC INC** TORONTO, ONTARIO CANADA

THESE DRAWINGS AND SPECIFICATIONS ARE THE PROPERTY OF EDAC INC.,AND SHALL NOT BE REPRODUCED, OR COPIED OR USED AS THE BASIS FOR THE MANUFACTURE OR SALE OF APPARATUS WITHOUT WRITTEN PERMISSION.