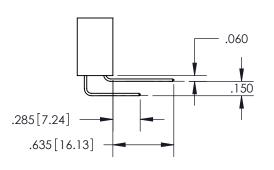

NTACT MATERIAL; COPPER TIN ALLOY CONTACT PLATING: GOLD ON THE MATING AREA, TIN PLATING ON THE CONTACT TAILS, NICKEL UNDERPLATE

## 345/395 SERIES CARD EDGE CONNECTOR PART NUMBER: 395-108-559-504

YOUR CONNECTION TO QUALITY & SERVICE

**EDAC INC** TORONTO, ONTARIO CANADA

THESE DRAWINGS AND SPECIFICATIONS ARE THE PROPERTY OF EDAC INC.,AND SHALL NOT BE REPRODUCED, OR COPIED OR USED AS THE BASIS FOR THE MANUFACTURE OR SALE OF APPARATUS WITHOUT WRITTEN PERMISSION.

| ACAD REFERENCE NO.  | 345-ENG-MASTER   |
|---------------------|------------------|
| DRAWN: R.STA.MONICA | DATE:MAY.16/2017 |
| CHECKED:            | DATE:            |
| SCALE: 1:1          | SHEET 1 OF 2     |
| DRAWING NUMBER      | ISSUE            |
| 345-FNG-MASTER      | 1                |



ORIGINAL 1

ISSUE NUMBER









**Contact Code 558** 

## **Contact Code 559**

**Contact Code 560** 

- INSULATOR MATERIAL: THERMOPLASTIC POLYESTER, UL 94V-0
- DAP MATERIAL AVAILABLE UPON REQUEST
- CONTACT MATERIAL; COPPER ALLOY

CONTACT PLATING: GOLD ON THE MATING AREA, TIN PLATING ON THE CONTACT TAILS, NICKEL UNDERPLATE

\*FOR ALL OTHER SPECIFICATIONS REFER TO SHEET 3\*

## 345/395 SERIES CARD EDGE CONNECTOR CONTACT CODE 555,556,558,559,560 DIMENSIONS

YOUR CONNECTION TO QUALITY & SERVICE

**EDAC INC** TORONTO, ONTARIO CANADA

THESE DRAWINGS AND SPECIFICATIONS ARE THE PROPERTY OF EDAC INC.,AND SHALL NOT BE REPRODUCED, OR COPIED OR USED AS THE BASIS FOR THE MANUFACTURE OR SALE OF APPARATUS WITHOUT WRITTEN PERMISSION.

| ACAD REFERENCE NO.  | 345-ENG-MASTER   |
|---------------------|------------------|
| DRAWN: R.S