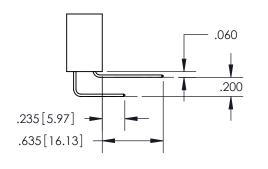

## **Contact Code 559**

**Contact Code 560** 

- INSULATOR MATERIAL: THERMOPLASTIC POLYESTER, UL 94V-0
- DAP MATERIAL AVAILABLE UPON REQUEST
- CONTACT MATERIAL; COPPER ALLOY

CONTACT PLATING: GOLD ON THE MATING AREA, TIN PLATING ON THE CONTACT TAILS, NICKEL UNDERPLATE