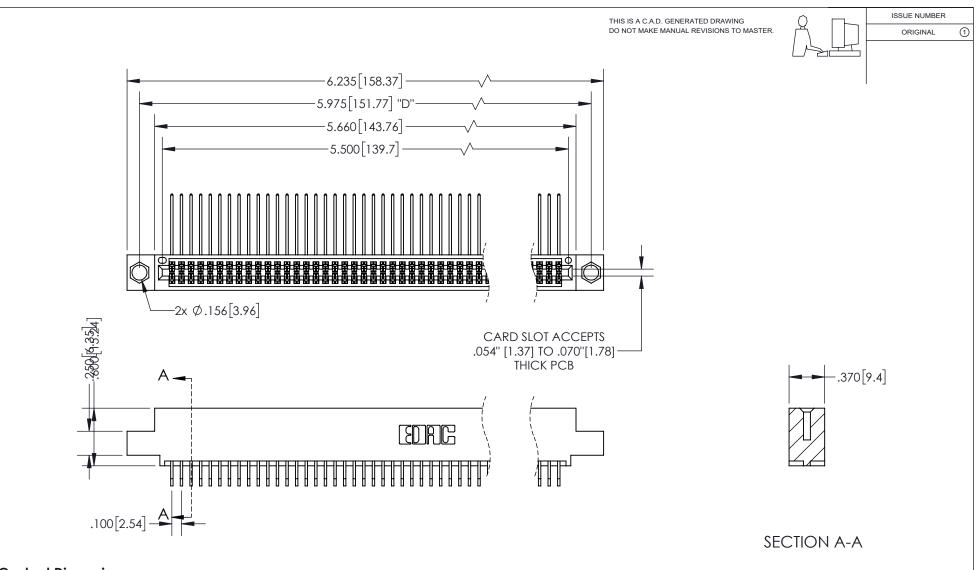

## 345/395 SERIES CARD EDGE CONNECTOR PART NUMBER: 395-108-559-504

YOUR CONNECTION TO QUALITY & SERVICE

**EDAC INC** TORONTO, ONTARIO CANADA

THESE DRAWINGS AND SPECIFICATIONS ARE THE PROPERTY OF EDAC INC.,AND SHALL NOT BE REPRODUCED, OR COPIED OR USED AS THE BASIS FOR THE MANUFACTURE OR SALE OF APPARATUS WITHOUT WRITTEN PERMISSION.

| ACAD REFERENCE NO.  | 345-ENG-MASTER   |
|---------------------|------------------|
| DRAWN: R.STA.MONICA | DATE:MAY.16/2017 |
| CHECKED:            | DATE:            |
| SCALE: 1:1          | SHEET 1 OF 2     |
| DRAWING NUMBER      | ISSUE            |
| 345-FNG-MASTER      | 1                |

\*FOR ALL OTHER SPECIFICATIONS REFER TO SHEET 3\*