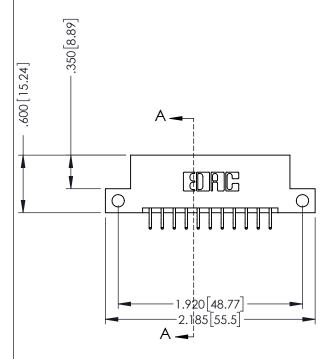

## 346/396 SERIES CARD EDGE CONNECTOR CONTACT CODE 555,556,558,559,560 DIMENSIONS

YOUR CONNECTION TO QUALITY & SERVICE

**EDAC INC** TORONTO, ONTARIO CANADA

THESE DRAWINGS AND SPECIFICATIONS ARE THE PROPERTY OF EDAC INC.,AND SHALL NOT BE REPRODUCED, OR COPIED OR USED AS THE BASIS FOR THE MANUFACTURE OR SALE OF APPARATUS WITHOUT WRITTEN PERMISSION.

|   | ACAD REFERENCE NO. | 346-ENG-MASTER   |
|---|--------------------|------------------|
|   | DRAWN: J.LEE       | DATE: APR. 22/09 |
| • | CHECKED:           | DATE:            |
|   | SCALE: 1:1         | SHEET 2 OF 2     |
|   | DRAWING NUMBER     | ISSUE            |
|   | 346-ENG-MASTER     | 1                |