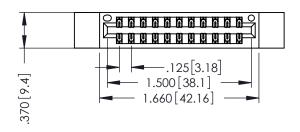

THIS IS A C.A.D. GENERATED DRAWING DO NOT MAKE MANUAL REVISIONS TO MASTER.

ISSUE NUMBER

ORIGINAL

1

INSULATOR MATERIAL: THERMOPLASTIC POLYESTER, UL 94V-0 CONTACT MATERIAL; COPPER, NICKEL, TIN ALLOY CA-725 CONTACT PLATING: GOLD ON THE MATING AREA, TIN-LEAD

ON THE CONTACT TAILS, NICKEL UNDERPLATE

346/396 SERIES CARD EDGE CONNECTOR PART NUMBER: 396-022-556-212

YOUR CONNECTION TO QUALITY & SERVICE

**EDAC INC** TORONTO, ONTARIO CANADA

THESE DRAWINGS AND SPECIFICATIONS ARE THE PROPERTY OF EDAC INC.,AND SHALL NOT BE REPRODUCED, OR COPIED OR USED AS THE BASIS FOR THE MANUFACTURE OR SALE OF APPARATUS WITHOUT WRITTEN PERMISSION.

| ACAD REFERENCE NO. | 346-ENG-MASTER   |
|--------------------|------------------|
| DRAWN: J.LEE       | DATE: APR. 22/09 |
| CHECKED:           | DATE:            |
| SCALE: 1:1         | SHEET 1 OF 2     |
| DRAWING NUMBER     | ISSUE            |