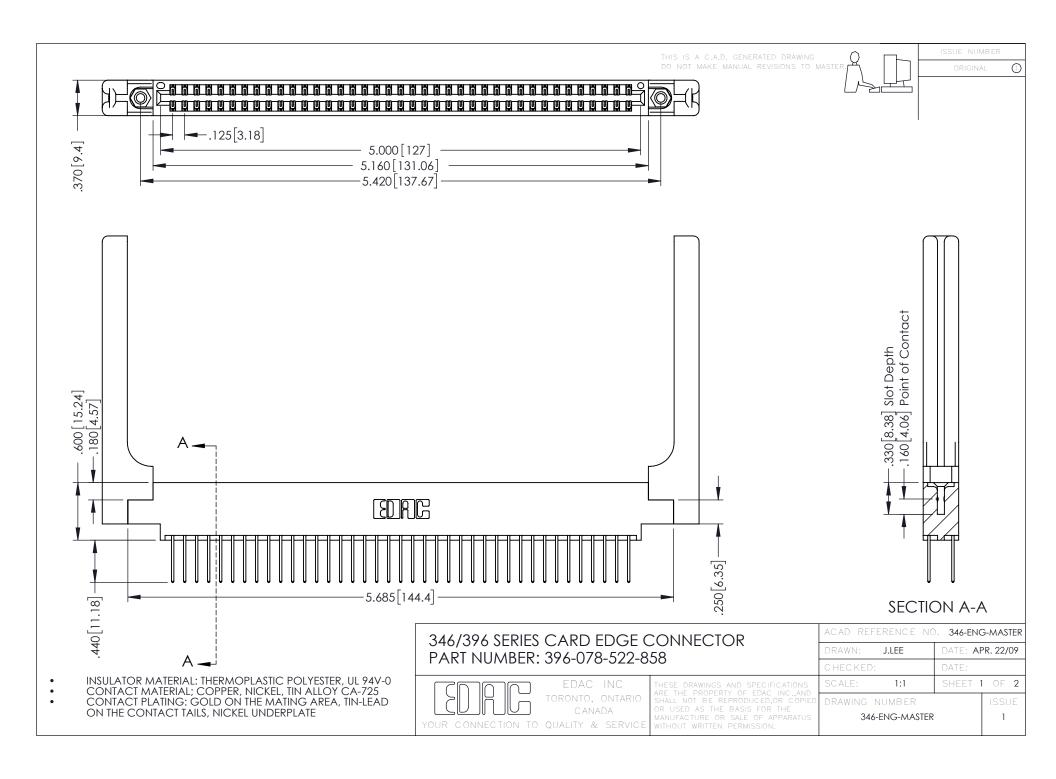

**Contact Code 555** 

**Contact Code 556** 

INSULATOR MATERIAL: THERMOPLASTIC POLYESTER, UL 94V-0 CONTACT MATERIAL; COPPER, NICKEL, TIN ALLOY CA-725

CONTACT PLATING: GOLD ON THE MATING AREA, TIN-LEAD ON THE CONTACT TAILS, NICKEL UNDERPLATE

## 346/396 SERIES CARD EDGE CONNECTOR CONTACT CODE 555,556,558,559,560 DIMENSIONS

YOUR CONNECTION TO QUALITY & SERVICE

|   | ACAD REFERENCE NO. 346-ENG-MASTER |                  |
|---|-----------------------------------|------------------|
|   | DRAWN: J.LEE                      | DATE: APR. 22/09 |
|   | CHECKED:                          | DATE:            |
|   | SCALE: 1:1                        | SHEET 2 OF 2     |
| D | DRAWING NUMBER                    | ISSUE            |

346-ENG-MASTER