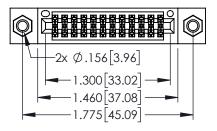

<u>Contact Dimensions:</u>
521-P.C. Tail .025 Sq.(0.64 Sq.) - Tail LG=.150(3.81)
.100 (2.54) Contact Spacing x .200 (5.08) Row Spacing

1

- INSULATOR MATERIAL: THERMOPLASTIC PBT BLACK, UL 94V-0
- CONTACT MATERIAL; COPPER TIN ALLOY CONTACT PLATING: GOLD ON THE MATING AREA, TIN PLATING ON THE CONTACT TAILS, NICKEL UNDERPLATE