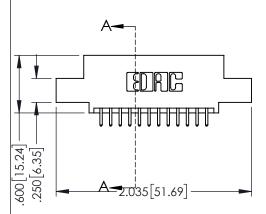

<u>Contact Dimensions:</u>
521-P.C. Tail .025 Sq.(0.64 Sq.) - Tail LG=.150(3.81)
.100 (2.54) Contact Spacing x .200 (5.08) Row Spacing

1

- INSULATOR MATERIAL: THERMOPLASTIC PBT BLACK, UL 94V-0
- CONTACT MATERIAL; COPPER TIN ALLOY CONTACT PLATING: GOLD ON THE MATING AREA, TIN PLATING ON THE CONTACT TAILS, NICKEL UNDERPLATE