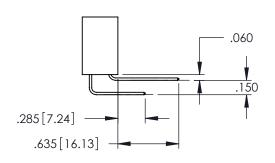

<u>Contact Dimensions:</u>
521-P.C. Tail .025 Sq.(0.64 Sq.) - Tail LG=.150(3.81)
.100 (2.54) Contact Spacing x .200 (5.08) Row Spacing

1

- INSULATOR MATERIAL: THERMOPLASTIC PBT BLACK, UL 94V-0
- CONTACT MATERIAL; COPPER TIN ALLOY CONTACT PLATING: GOLD ON THE MATING AREA, TIN PLATING ON THE CONTACT TAILS, NICKEL UNDERPLATE

.060 .200 .235 [5.97] .635 [16.13]

.152[3.86] .362 [9.19] .125(3.18) to .210(5.33) **Outside Tails** .045(1.14) to .060(1.52) Between Tails

**Contact Code 558** 

Contact Code 559

**Contact Code 560** 

- INSULATOR MATERIAL: THERMOPLASTIC POLYESTER, UL 94V-0 DAP MATERIAL AVAILABLE UPON REQUEST