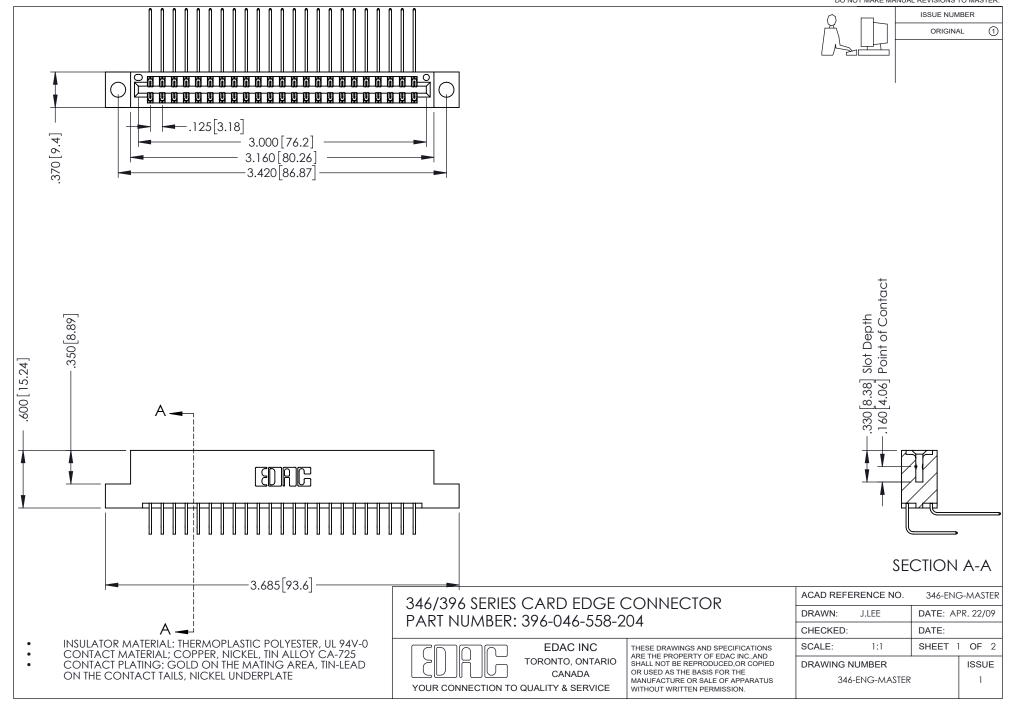

## **Contact Code 556**

INSULATOR MATERIAL: THERMOPLASTIC POLYESTER, UL 94V-0 CONTACT MATERIAL; COPPER, NICKEL, TIN ALLOY CA-725 CONTACT PLATING: GOLD ON THE MATING AREA, TIN-LEAD

ON THE CONTACT TAILS, NICKEL UNDERPLATE

## 346/396 SERIES CARD EDGE CONNECTOR CONTACT CODE 555,556,558,559,560 DIMENSIONS

YOUR CONNECTION TO QUALITY & SERVICE

**EDAC INC** TORONTO, ONTARIO CANADA

THESE DRAWINGS AND SPECIFICATIONS ARE THE PROPERTY OF EDAC INC.,AND SHALL NOT BE REPRODUCED, OR COPIED OR USED AS THE BASIS FOR THE MANUFACTURE OR SALE OF APPARATUS WITHOUT WRITTEN PERMISSION.