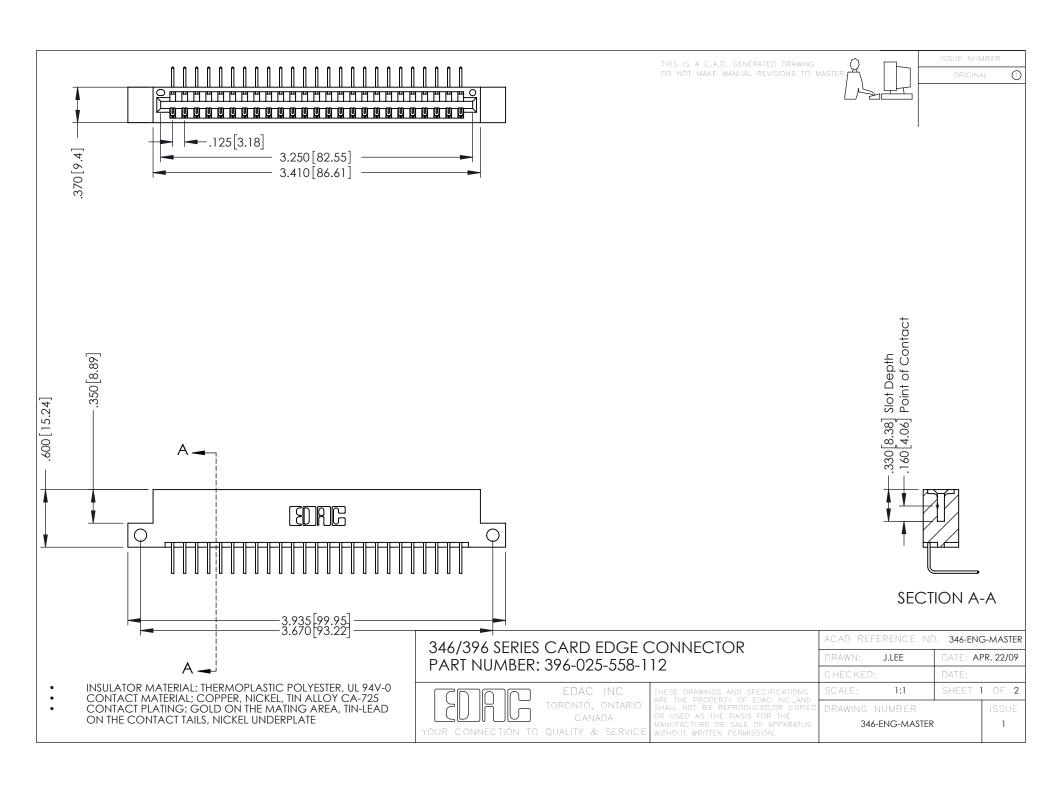

**Contact Code 555** 

**Contact Code 556** 

INSULATOR MATERIAL: THERMOPLASTIC POLYESTER, UL 94V-0 CONTACT MATERIAL; COPPER, NICKEL, TIN ALLOY CA-725 CONTACT PLATING: GOLD ON THE MATING AREA, TIN-LEAD

ON THE CONTACT TAILS, NICKEL UNDERPLATE

## 346/396 SERIES CARD EDGE CONNECTOR CONTACT CODE 555,556,558,559,560 DIMENSIONS

YOUR CONNECTION TO QUALITY & SERVICE

|   | ACAD REFERENCE NO. 346-ENG-MASTER |                  |
|---|-----------------------------------|------------------|
|   | DRAWN: J.LEE                      | DATE: APR. 22/09 |
|   | CHECKED:                          | DATE:            |
|   | SCALE: 1:1                        | SHEET 2 OF 2     |
| D | DRAWING NUMBER                    | ISSUE            |