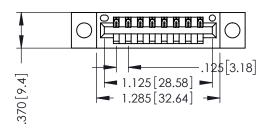

THIS IS A C.A.D. GENERATED DRAWING DO NOT MAKE MANUAL REVISIONS TO MASTER.

ISSUE NUMBER

ORIGINAL

1

INSULATOR MATERIAL: THERMOPLASTIC POLYESTER, UL 94V-0 CONTACT MATERIAL; COPPER, NICKEL, TIN ALLOY CA-725 CONTACT PLATING: GOLD ON THE MATING AREA, TIN-LEAD

ON THE CONTACT TAILS, NICKEL UNDERPLATE

346/396 SERIES CARD EDGE CONNECTOR PART NUMBER: 396-008-520-104

YOUR CONNECTION TO QUALITY & SERVICE

**EDAC INC** TORONTO, ONTARIO CANADA

THESE DRAWINGS AND SPECIFICATIONS ARE THE PROPERTY OF EDAC INC.,AND SHALL NOT BE REPRODUCED, OR COPIED OR USED AS THE BASIS FOR THE MANUFACTURE OR SALE OF APPARATUS WITHOUT WRITTEN PERMISSION.

| ACAD REFERENCE NO. |     | 346-ENG-MASTER |           |
|--------------------|-----|----------------|-----------|
| DRAWN: J.          | LEE | DATE: AF       | PR. 22/09 |
| CHECKED:           |     | DATE:          |           |
| SCALE:             | 1:1 | SHEET 1        | OF 2      |
| DRAWING NUM        |     | ISSUE          |           |
| 044 5110 1446755   |     |                |           |