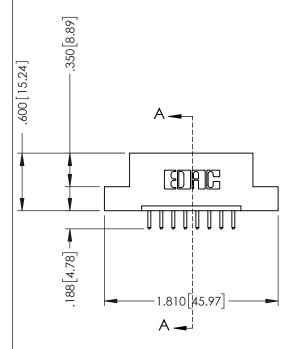

SECTION A-A

.330 [8.38] Slot Depth .160 [4.06] Point of Contact

346-ENG-MASTER

ISSUE NUMBER ORIGINAL 1

## 346/396 SERIES CARD EDGE CONNECTOR CONTACT CODE 555,556,558,559,560 DIMENSIONS

YOUR CONNECTION TO QUALITY & SERVICE

**EDAC INC** TORONTO, ONTARIO CANADA

THESE DRAWINGS AND SPECIFICATIONS ARE THE PROPERTY OF EDAC INC.,AND SHALL NOT BE REPRODUCED, OR COPIED OR USED AS THE BASIS FOR THE MANUFACTURE OR SALE OF APPARATUS WITHOUT WRITTEN PERMISSION.

|  | ACAD REFERENCE NO. | 346-ENG-MASTER   |  |
|--|--------------------|------------------|--|
|  | DRAWN: J.LEE       | DATE: APR. 22/09 |  |
|  | CHECKED:           | DATE:            |  |
|  | SCALE: 1:1         | SHEET 2 OF 2     |  |
|  | DRAWING NUMBER     | ISSUE            |  |
|  | 346-ENG-MASTER     | 1                |  |