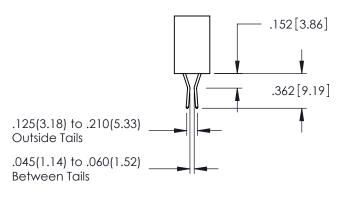

## 345/395 SERIES CARD EDGE CONNECTOR CONTACT CODE 555,556,558,559,560 DIMENSIONS

YOUR CONNECTION TO QUALITY & SERVICE

|   | ACAD REFERENCE NO. 345-ENG-MASTER |                          |  |  |  |
|---|-----------------------------------|--------------------------|--|--|--|
|   | DRAWN: R.STA.MONICA               | DATE: <b>MAY.16/2017</b> |  |  |  |
| • | CHECKED:                          | DATE:                    |  |  |  |
|   | SCALE: 1:1                        | SHEET 2 OF 2             |  |  |  |
| D | DRAWING NUMBER                    | ISSUE                    |  |  |  |

**SECTION A-A** 

**Contact Code 558** 

Contact Code 559

**Contact Code 560** 

INSULATOR MATERIAL: THERMOPLASTIC POLYESTER, UL 94V-0

DAP MATERIAL AVAILABLE UPON REQUEST

CONTACT MATERIAL; COPPER ALLOY CONTACT PLATING: GOLD ON THE MATING AREA, TIN PLATING ON THE CONTACT TAILS, NICKEL UNDERPLATE