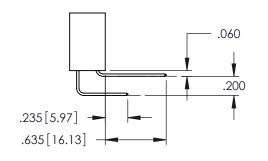

## 345/395 SERIES CARD EDGE CONNECTOR CONTACT CODE 555,556,558,559,560 DIMENSIONS

YOUR CONNECTION TO QUALITY & SERVICE

|   | ACAD REFERENCE NO. 345-ENG-MASTER |                          |  |  |  |
|---|-----------------------------------|--------------------------|--|--|--|
|   | DRAWN: R.STA.MONICA               | DATE: <b>MAY.16/2017</b> |  |  |  |
| • | CHECKED:                          | DATE:                    |  |  |  |
|   | SCALE: 1:1                        | SHEET 2 OF 2             |  |  |  |
| D | DRAWING NUMBER                    | ISSUE                    |  |  |  |

**SECTION A-A** 

**Contact Code 558** 

Contact Code 559

**Contact Code 560** 

INSULATOR MATERIAL: THERMOPLASTIC POLYESTER, UL 94V-0

DAP MATERIAL AVAILABLE UPON REQUEST

CONTACT MATERIAL; COPPER ALLOY CONTACT PLATING: GOLD ON THE MATING AREA, TIN PLATING ON THE CONTACT TAILS, NICKEL UNDERPLATE