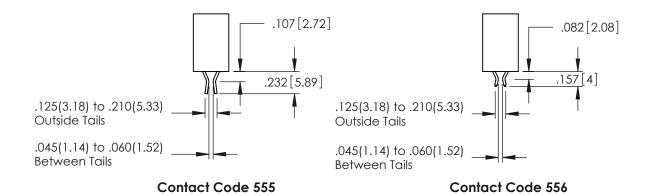

## 345/395 SERIES CARD EDGE CONNECTOR CONTACT CODE 555,556,558,559,560 DIMENSIONS

YOUR CONNECTION TO QUALITY & SERVICE

|   | ACAD REFERENCE NO. 345-ENG-MASTER |                          |  |  |  |
|---|-----------------------------------|--------------------------|--|--|--|
|   | DRAWN: R.STA.MONICA               | DATE: <b>MAY.16/2017</b> |  |  |  |
| • | CHECKED:                          | DATE:                    |  |  |  |
|   | SCALE: 1:1                        | SHEET 2 OF 2             |  |  |  |
| D | DRAWING NUMBER                    | ISSUE                    |  |  |  |

**SECTION A-A** 

**Contact Code 558** 

Contact Code 559

**Contact Code 560** 

INSULATOR MATERIAL: THERMOPLASTIC POLYESTER, UL 94V-0

DAP MATERIAL AVAILABLE UPON REQUEST

CONTACT MATERIAL; COPPER ALLOY CONTACT PLATING: GOLD ON THE MATING AREA, TIN PLATING ON THE CONTACT TAILS, NICKEL UNDERPLATE