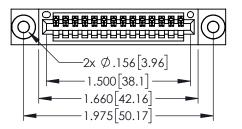

Contact Dimensions: 520-P.C. Tail .030x.018(0.76x0.46) - Tail LG=.175(4.45) .100 (2.54) Contact Spacing x .200 (5.08) Row Spacing

.330[8.38] CARD SLOT .160[4.06] POINT OF CONTACT

1

- INSULATOR MATERIAL: THERMOPLASTIC PBT BLACK, UL 94V-0
- CONTACT MATERIAL; COPPER TIN ALLOY CONTACT PLATING: GOLD ON THE MATING AREA, TIN PLATING ON THE CONTACT TAILS, NICKEL UNDERPLATE