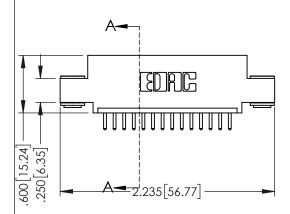

**SECTION A-A** 

**Contact Code 558** 

Contact Code 559

**Contact Code 560** 

INSULATOR MATERIAL: THERMOPLASTIC POLYESTER, UL 94V-0

DAP MATERIAL AVAILABLE UPON REQUEST

CONTACT MATERIAL; COPPER ALLOY CONTACT PLATING: GOLD ON THE MATING AREA, TIN PLATING ON THE CONTACT TAILS, NICKEL UNDERPLATE