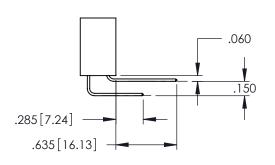

## 345/395 SERIES CARD EDGE CONNECTOR CONTACT CODE 555,556,558,559,560 DIMENSIONS

YOUR CONNECTION TO QUALITY & SERVICE

|   | ACAD REFERENCE NO. 345-ENG-MASTER |                          |  |  |  |
|---|-----------------------------------|--------------------------|--|--|--|
|   | DRAWN: R.STA.MONICA               | DATE: <b>MAY.16/2017</b> |  |  |  |
| • | CHECKED:                          | DATE:                    |  |  |  |
|   | SCALE: 1:1                        | SHEET 2 OF 2             |  |  |  |
| D | DRAWING NUMBER                    | ISSUE                    |  |  |  |

**SECTION A-A** 

**Contact Code 558** 

Contact Code 559

**Contact Code 560** 

INSULATOR MATERIAL: THERMOPLASTIC POLYESTER, UL 94V-0

DAP MATERIAL AVAILABLE UPON REQUEST

CONTACT MATERIAL; COPPER ALLOY CONTACT PLATING: GOLD ON THE MATING AREA, TIN PLATING ON THE CONTACT TAILS, NICKEL UNDERPLATE