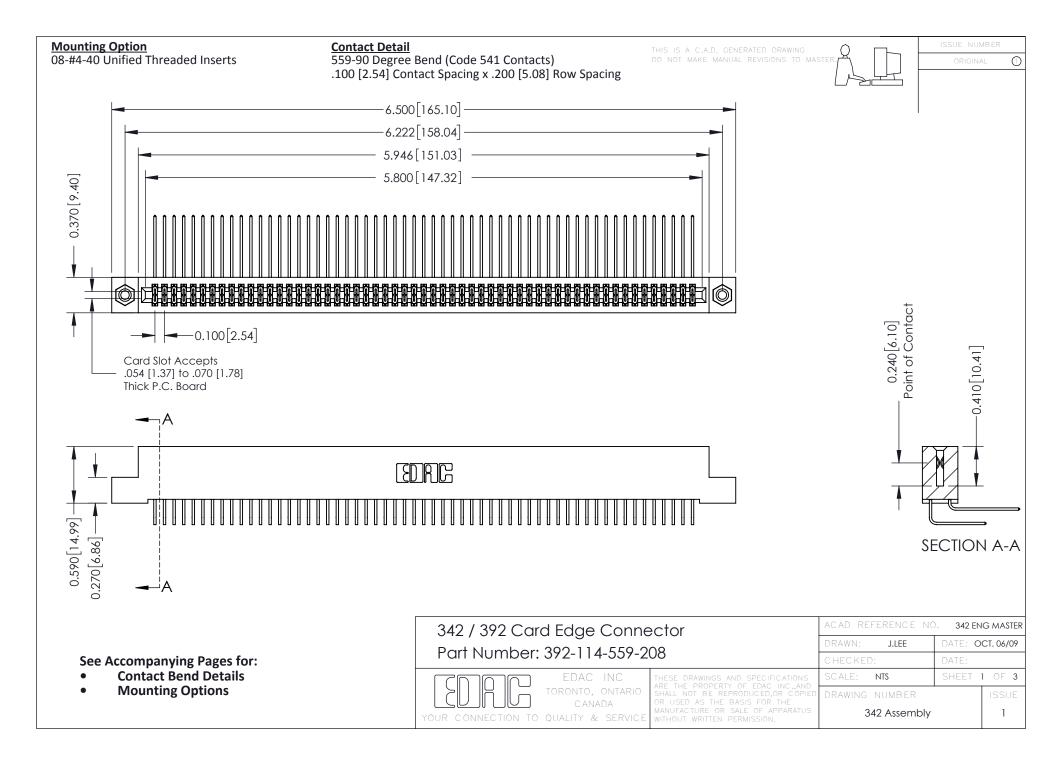

THIS IS A C.A.D. GENERATED DRAWING DO NOT MAKE MANUAL REVISIONS TO MASTER. ISSUE NUMBER

ORIGINAL

1



| 342 / 392 Series Card Edge Connector<br>Contact Bend Detail |                                                                                                                                                                                                  | ACAD REFERENCE NO. 342 ENG MASTER |             |                  |        |
|-------------------------------------------------------------|--------------------------------------------------------------------------------------------------------------------------------------------------------------------------------------------------|-----------------------------------|-------------|------------------|--------|
|