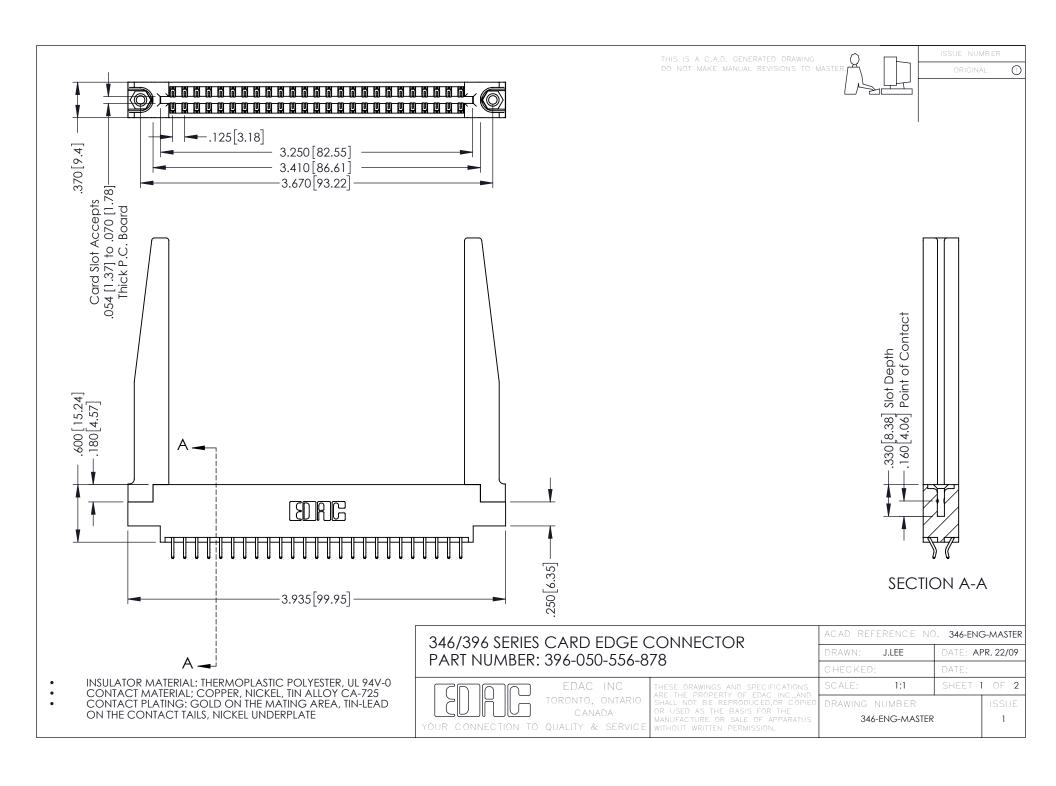

**Contact Code 555** 

**Contact Code 556** 

INSULATOR MATERIAL: THERMOPLASTIC POLYESTER, UL 94V-0 CONTACT MATERIAL; COPPER, NICKEL, TIN ALLOY CA-725

CONTACT PLATING: GOLD ON THE MATING AREA, TIN-LEAD ON THE CONTACT TAILS, NICKEL UNDERPLATE

## 346/396 SERIES CARD EDGE CONNECTOR CONTACT CODE 555,556,558,559,560 DIMENSIONS

YOUR CONNECTION TO QUALITY & SERVICE

|   | ACAD REFERENCE NO. 346-ENG-MASTER |                  |
|---|-----------------------------------|------------------|
|   | DRAWN: J.LEE                      | DATE: APR. 22/09 |
|   | CHECKED:                          | DATE:            |
|   | SCALE: 1:1                        | SHEET 2 OF 2     |
| D | DRAWING NUMBER                    | ISSUE            |