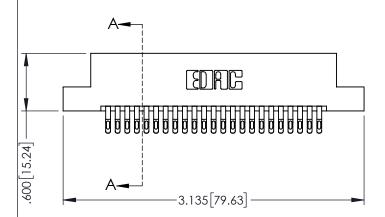

345/395 SERIES CARD EDGE CONNECTOR CONTACT CODE 555,556,558,559,560 DIMENSIONS

YOUR CONNECTION TO QUALITY & SERVICE

ACAD REFERENCE NO. 345-ENG-MASTER DATE:MAY.16/2017 DRAWN: R.STA.MONICA 1:1 SHEET 2 OF 2