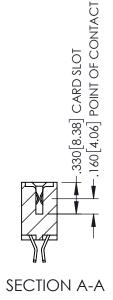

345/395 SERIES CARD EDGE CONNECTOR CONTACT CODE 555,556,558,559,560 DIMENSIONS

YOUR CONNECTION TO QUALITY & SERVICE

ACAD REFERENCE NO. 345-ENG-MASTER DATE:MAY.16/2017 DRAWN: R.STA.MONICA 1:1 SHEET 2 OF 2