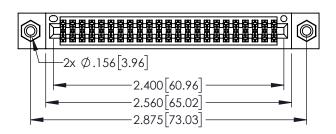

345/395 SERIES CARD EDGE CONNECTOR CONTACT CODE 555,556,558,559,560 DIMENSIONS

YOUR CONNECTION TO QUALITY & SERVICE

ACAD REFERENCE NO. 345-ENG-MASTER DATE:MAY.16/2017 DRAWN: R.STA.MONICA 1:1 SHEET 2 OF 2