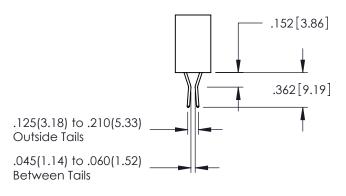

345/395 SERIES CARD EDGE CONNECTOR

**Contact Code 558** 

Contact Code 559

Contact Code 560

INSULATOR MATERIAL: THERMOPLASTIC POLYESTER, UL 94V-0

DAP MATERIAL AVAILABLE UPON REQUEST

CONTACT MATERIAL; COPPER ALLOY CONTACT PLATING: GOLD ON THE MATING AREA, TIN PLATING ON THE CONTACT TAILS, NICKEL UNDERPLATE

345/395 SERIES CARD EDGE CONNECTOR CONTACT CODE 555,556,558,559,560 DIMENSIONS

YOUR CONNECTION TO QUALITY & SERVICE

|    | ACAD REFERENCE NO. 345-ENG-MASTE |                  |  |
|----|----------------------------------|------------------|--|
| 2  | DRAWN: R.STA.MONICA              | DATE:MAY.16/2017 |  |
| ٥  | CHECKED:                         | DATE:            |  |
| )  | SCALE: 1:1                       | SHEET 2 OF 2     |  |
| ED | DRAWING NUMBER                   | ISSUE            |  |