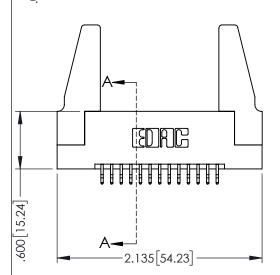

345-ENG-MASTER

CARD SLOT

1

- INSULATOR MATERIAL: THERMOPLASTIC PBT BLACK, UL 94V-0
- CONTACT MATERIAL; COPPER TIN ALLOY
  CONTACT PLATING: GOLD ON THE MATING AREA, TIN PLATING
  ON THE CONTACT TAILS, NICKEL UNDERPLATE