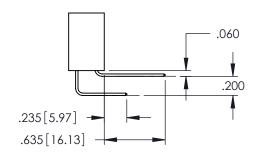

Contact Dimensions: 556-Extender Board Bend (Code 520 Contacts) See Sheet 2 for Contact Code 555, 556, 558, 559, 560 Dimensions

THIS IS A C.A.D. GENERATED DRAWING

DO NOT MAKE MANUAL REVISIONS TO MASTE

ISSUE NUMBER

| 160[4.06]   |
|-------------|
| SECTION A-A |
|             |

| PART NUMBER: 395-026-556-288 |                        |                                                                   | DRAWN: |
|------------------------------|------------------------|-------------------------------------------------------------------|--------|
| TAKT NOWIDER, 375            | 020-330-2              | 00                                                                | CHECK  |
|                              |                        | THESE DRAWINGS AND SPECIFICATIONS ARE THE PROPERTY OF EDAC INCAND | SCALE: |
| 1 ( 11 1 111 1 111 1 1       | NTO, ONTARIO<br>CANADA | SHALL NOT BE REPRODUCED,OR COPIED OR USED AS THE BASIS FOR THE    | DRAWIN |
| YOUR CONNECTION TO QUALIT    | TY & SERVICE           | MANUFACTURE OR SALE OF APPARATUS WITHOUT WRITTEN PERMISSION.      |        |