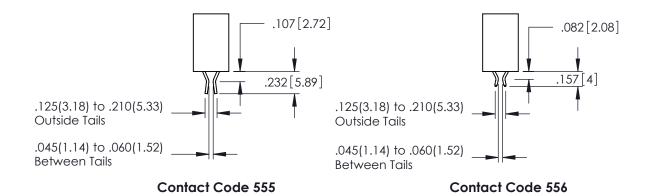

345/395 SERIES CARD EDGE CONNECTOR CONTACT CODE 555,556,558,559,560 DIMENSIONS

YOUR CONNECTION TO QUALITY & SERVICE

|    | ACAD REFERENCE NO. 345-ENG-MASTE |                  |  |
|----|----------------------------------|------------------|--|
| 2  | DRAWN: R.STA.MONICA              | DATE:MAY.16/2017 |  |
| ٥  | CHECKED:                         | DATE:            |  |
| )  | SCALE: 1:1                       | SHEET 2 OF 2     |  |
| ED | DRAWING NUMBER                   | ISSUE            |  |