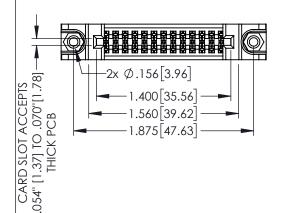

345-ENG-MASTER

CARD SLOT

1

- INSULATOR MATERIAL: THERMOPLASTIC PBT BLACK, UL 94V-0
- CONTACT MATERIAL; COPPER TIN ALLOY
  CONTACT PLATING: GOLD ON THE MATING AREA, TIN PLATING
  ON THE CONTACT TAILS, NICKEL UNDERPLATE