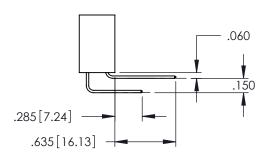

Contact Dimensions: 556-Extender Board Bend (Code 520 Contacts) See Sheet 2 for Contact Code 555, 556, 558, 559, 560 Dimensions

THIS IS A C.A.D. GENERATED DRAWING

DO NOT MAKE MANUAL REVISIONS TO MASTE

ISSUE NUMBER

345-ENG-MASTER

CARD SLOT

1

- INSULATOR MATERIAL: THERMOPLASTIC PBT BLACK, UL 94V-0
- CONTACT MATERIAL; COPPER TIN ALLOY
  CONTACT PLATING: GOLD ON THE MATING AREA, TIN PLATING
  ON THE CONTACT TAILS, NICKEL UNDERPLATE

| 160[4.06]   |
|-------------|
| SECTION A-A |
|             |

| PART NUMBER: 395-026-556-288 |                        |                                                                   | DRAWN: |
|------------------------------|------------------------|-------------------------------------------------------------------|--------|
| TAKT NOWIDER, 375            | 020-330-2              | 00                                                                | CHECK  |
|                              |                        | THESE DRAWINGS AND SPECIFICATIONS ARE THE PROPERTY OF EDAC INCAND | SCALE: |
| 1 ( 11 1 111 1 111 1 1       | NTO, ONTARIO<br>CANADA | SHALL NOT BE REPRODUCED,OR COPIED OR USED AS THE BASIS FOR THE    | DRAWIN |
| YOUR CONNECTION TO QUALIT    | TY & SERVICE           | MANUFACTURE OR SALE OF APPARATUS WITHOUT WRITTEN PERMISSION.      |        |