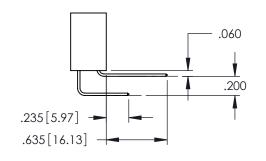

<u>Contact Dimensions:</u>
521-P.C. Tail .025 Sq.(0.64 Sq.) - Tail LG=.150(3.81)
.100 (2.54) Contact Spacing x .200 (5.08) Row Spacing

THIS IS A C.A.D. GENERATED DRAWING DO NOT MAKE MANUAL REVISIONS TO MAST