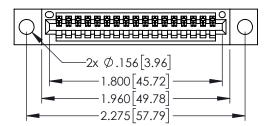

<u>Contact Dimensions:</u>
521-P.C. Tail .025 Sq.(0.64 Sq.) - Tail LG=.150(3.81)
.100 (2.54) Contact Spacing x .200 (5.08) Row Spacing

THIS IS A C.A.D. GENERATED DRAWING DO NOT MAKE MANUAL REVISIONS TO MAST

345/395 SERIES CARD EDGE CONNECTOR

TORONTO, ONTARIO
CANADA

YOUR CONNECTION TO QUALITY & SERVICE WITHOUT WRITTEN PERMISSION.

|                                                                                                        | DRAWN:  | R.STA.MONICA   | DATE: <b>MA</b> | Y.16/2017 |
|--------------------------------------------------------------------------------------------------------|---------|----------------|-----------------|-----------|
|                                                                                                        | CHECKE  | D:             | DATE:           |           |
| AND SPECIFICATIONS TY OF EDAC INC.,AND EPRODUCED,OR COPIED BASIS FOR THE SALE OF APPARATUS PERMISSION. | SCALE:  | 1:1            | SHEET '         | 1 OF 2    |
|                                                                                                        | DRAWING | NUMBER         |                 | ISSUE     |
|                                                                                                        | 3       | 345-ENG-MASTER |                 | 1         |