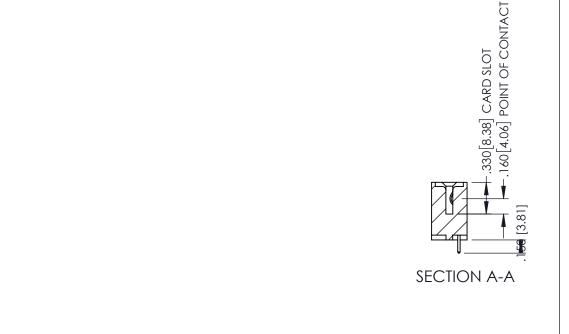

<u>Contact Dimensions:</u>
521-P.C. Tail .025 Sq.(0.64 Sq.) - Tail LG=.150(3.81)
.100 (2.54) Contact Spacing x .200 (5.08) Row Spacing

THIS IS A C.A.D. GENERATED DRAWING DO NOT MAKE MANUAL REVISIONS TO MAST