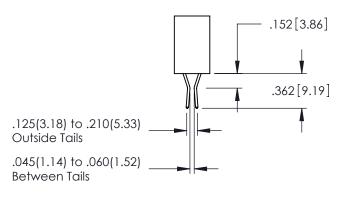

<u>Contact Dimensions:</u>
521-P.C. Tail .025 Sq.(0.64 Sq.) - Tail LG=.150(3.81)
.100 (2.54) Contact Spacing x .200 (5.08) Row Spacing

THIS IS A C.A.D. GENERATED DRAWING DO NOT MAKE MANUAL REVISIONS TO MAST

ACAD REFERENCE NO. 345-ENG-MASTER

**Contact Code 558** 

Contact Code 559

**Contact Code 560** 

INSULATOR MATERIAL: THERMOPLASTIC POLYESTER, UL 94V-0

DAP MATERIAL AVAILABLE UPON REQUEST

CONTACT MATERIAL; COPPER ALLOY CONTACT PLATING: GOLD ON THE MATING AREA, TIN PLATING ON THE CONTACT TAILS, NICKEL UNDERPLATE