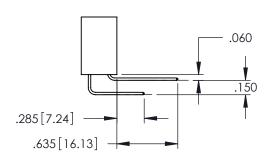

<u>Contact Dimensions:</u>
521-P.C. Tail .025 Sq.(0.64 Sq.) - Tail LG=.150(3.81)
.100 (2.54) Contact Spacing x .200 (5.08) Row Spacing

THIS IS A C.A.D. GENERATED DRAWING DO NOT MAKE MANUAL REVISIONS TO MAST

ACAD REFERENCE NO. 345-ENG-MASTER

**Contact Code 558** 

Contact Code 559

**Contact Code 560** 

INSULATOR MATERIAL: THERMOPLASTIC POLYESTER, UL 94V-0

DAP MATERIAL AVAILABLE UPON REQUEST

CONTACT MATERIAL; COPPER ALLOY CONTACT PLATING: GOLD ON THE MATING AREA, TIN PLATING ON THE CONTACT TAILS, NICKEL UNDERPLATE