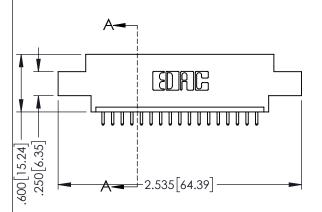

345/395 SERIES CARD EDGE CONNECTOR

TORONTO, ONTARIO
CANADA

YOUR CONNECTION TO QUALITY & SERVICE WITHOUT WRITTEN PERMISSION.

|                                                                                                        | DRAWN:  | R.STA.MONICA   | DATE: <b>MA</b> | Y.16/2017 |
|--------------------------------------------------------------------------------------------------------|---------|----------------|-----------------|-----------|
|                                                                                                        | CHECKE  | D:             | DATE:           |           |
| AND SPECIFICATIONS TY OF EDAC INC.,AND EPRODUCED,OR COPIED BASIS FOR THE SALE OF APPARATUS PERMISSION. | SCALE:  | 1:1            | SHEET '         | 1 OF 2    |
|                                                                                                        | DRAWING | NUMBER         |                 | ISSUE     |
|                                                                                                        | 3       | 345-ENG-MASTER |                 | 1         |