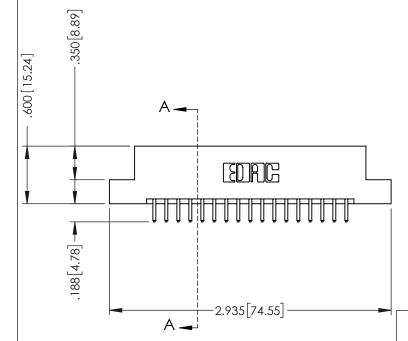

THIS IS A C.A.D. GENERATED DRAWING DO NOT MAKE MANUAL REVISIONS TO MASTER.

ISSUE NUMBER

ORIGINAL

1

.330 [8.38] Slot Depth .160 [4.06] Point of Contact

**SECTION A-A** 

346/396 SERIES CARD EDGE CONNECTOR PART NUMBER: 396-034-520-204