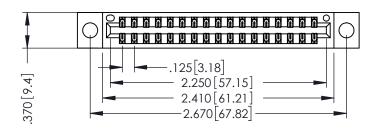

## 346/396 SERIES CARD EDGE CONNECTOR CONTACT CODE 555,556,558,559,560 DIMENSIONS

YOUR CONNECTION TO QUALITY & SERVICE

**EDAC INC** TORONTO, ONTARIO CANADA

THESE DRAWINGS AND SPECIFICATIONS ARE THE PROPERTY OF EDAC INC.,AND SHALL NOT BE REPRODUCED, OR COPIED OR USED AS THE BASIS FOR THE MANUFACTURE OR SALE OF APPARATUS WITHOUT WRITTEN PERMISSION.