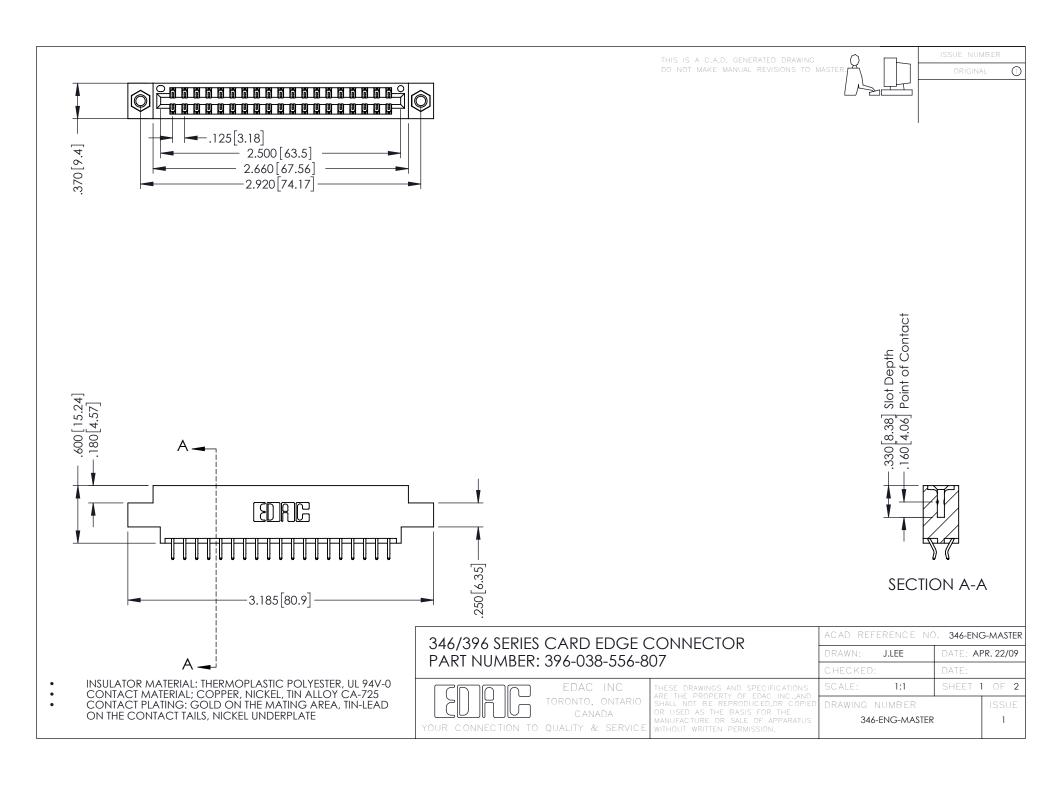

**Contact Code 555** 

**Contact Code 556** 

INSULATOR MATERIAL: THERMOPLASTIC POLYESTER, UL 94V-0 CONTACT MATERIAL; COPPER, NICKEL, TIN ALLOY CA-725

CONTACT PLATING: GOLD ON THE MATING AREA, TIN-LEAD ON THE CONTACT TAILS, NICKEL UNDERPLATE

## 346/396 SERIES CARD EDGE CONNECTOR CONTACT CODE 555,556,558,559,560 DIMENSIONS

YOUR CONNECTION TO QUALITY & SERVICE

|   | ACAD REFERENCE NO. 346-ENG-MASTER |                  |
|---|-----------------------------------|------------------|
|   | DRAWN: J.LEE                      | DATE: APR. 22/09 |
|   | CHECKED:                          | DATE:            |
|   | SCALE: 1:1                        | SHEET 2 OF 2     |
| D | DRAWING NUMBER                    | ISSUE            |