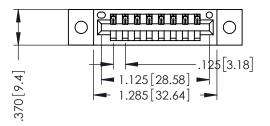

346/396 SERIES CARD EDGE CONNECTOR PART NUMBER: 396-008-520-602

YOUR CONNECTION TO QUALITY & SERVICE

**EDAC INC** TORONTO, ONTARIO CANADA

THESE DRAWINGS AND SPECIFICATIONS ARE THE PROPERTY OF EDAC INC.,AND SHALL NOT BE REPRODUCED,OR COPIED OR USED AS THE BASIS FOR THE MANUFACTURE OR SALE OF APPARATUS WITHOUT WRITTEN PERMISSION.

| ACAD REFERENCE NO. | . 346-ENG-MASTER |
|--------------------|------------------|
| DRAWN: J.LEE       | DATE: APR. 22/09 |
| CHECKED:           | DATE:            |
| SCALE: 1:1         | SHEET 1 OF 2     |
| DRAWING NUMBER     | ISSUE            |
| 0.44 = 1.10 1.1.0= | ,                |