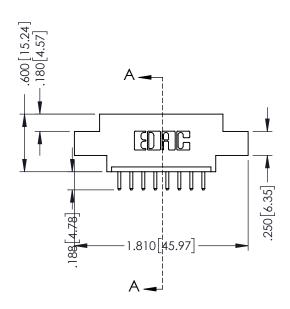

## 346/396 SERIES CARD EDGE CONNECTOR CONTACT CODE 555,556,558,559,560 DIMENSIONS

YOUR CONNECTION TO QUALITY & SERVICE

**EDAC INC** TORONTO, ONTARIO CANADA

THESE DRAWINGS AND SPECIFICATIONS ARE THE PROPERTY OF EDAC INC.,AND SHALL NOT BE REPRODUCED, OR COPIED OR USED AS THE BASIS FOR THE MANUFACTURE OR SALE OF APPARATUS WITHOUT WRITTEN PERMISSION.

|   | ACAD REFERENCE NO. | 346-ENG-MASTER   |
|---|--------------------|------------------|
|   | DRAWN: J.LEE       | DATE: APR. 22/09 |
| • | CHECKED:           | DATE:            |
|   | SCALE: 1:1         | SHEET 2 OF 2     |
|   | DRAWING NUMBER     | ISSUE            |
|   | 346-ENG-MASTER     | 1                |