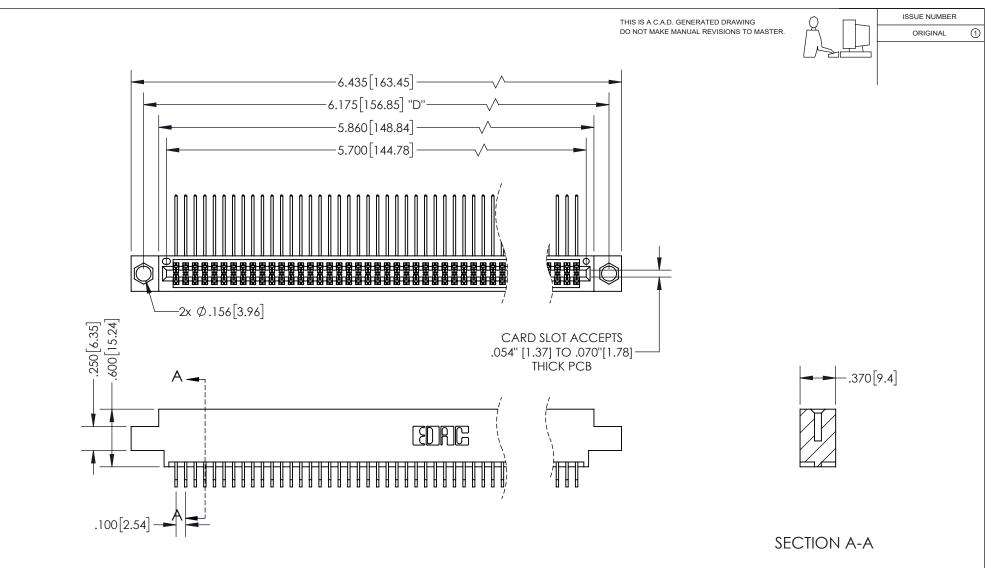

**Contact Dimensions:** 559-90 Degree Bend (Code 541 Contacts) See Sheet 2 for Contact Code 555, 556, 558, 559, 560 Dimensions

INSULATOR MATERIAL: THERMOPLASTIC PBT, UL 94V-0 CONTACT MATERIAL; COPPER TIN ALLOY
CONTACT PLATING: GOLD ON THE MATING AREA, TIN PLATING
ON THE CONTACT TAILS, NICKEL UNDERPLATE

## 345/395 SERIES CARD EDGE CONNECTOR PART NUMBER: 395-112-559-804

YOUR CONNECTION TO QUALITY & SERVICE

**EDAC INC** TORONTO, ONTARIO CANADA

THESE DRAWINGS AND SPECIFICATIONS ARE THE PROPERTY OF EDAC INC.,AND SHALL NOT BE REPRODUCED, OR COPIED OR USED AS THE BASIS FOR THE MANUFACTURE OR SALE OF APPARATUS WITHOUT WRITTEN PERMISSION.

| ACAD REFERENCE NO.  |     | 345-ENG-MASTER   |       |
|---------------------|-----|------------------|-------|
| DRAWN: R.STA.MONICA |     | DATE:MAY.16/2017 |       |
| CHECKED:            |     | DATE:            |       |
| SCALE:              | 1:1 | SHEET 1          | OF 2  |
| DRAWING NUMBER      |     |                  | ISSUE |
| 345-ENG-MASTER      |     |                  | 1     |