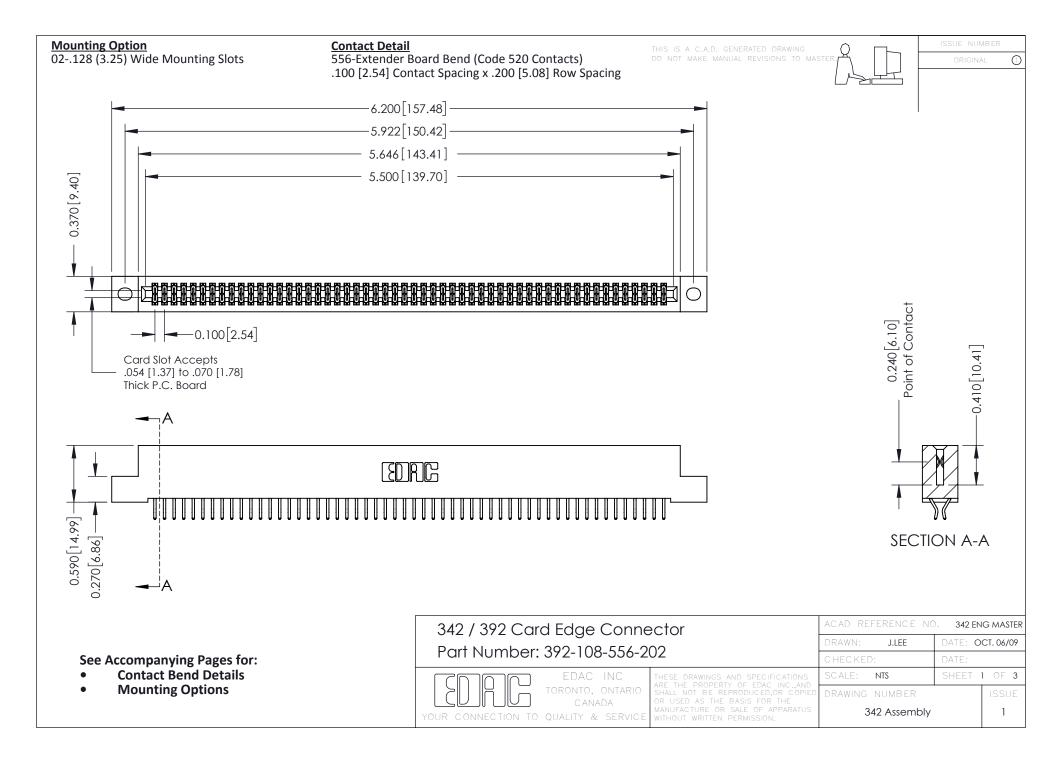

THIS IS A C.A.D. GENERATED DRAWING DO NOT MAKE MANUAL REVISIONS TO MASTER. ISSUE NUMBER

ORIGINAL

1



| 342 / 392 Series Card Edge Connector<br>Contact Bend Detail |                                                                                                                                                                                                  | ACAD REFERENCE NO. 342 ENG MASTER |             |                  |        |
|-------------------------------------------------------------|--------------------------------------------------------------------------------------------------------------------------------------------------------------------------------------------------|-----------------------------------|-------------|------------------|--------|
|