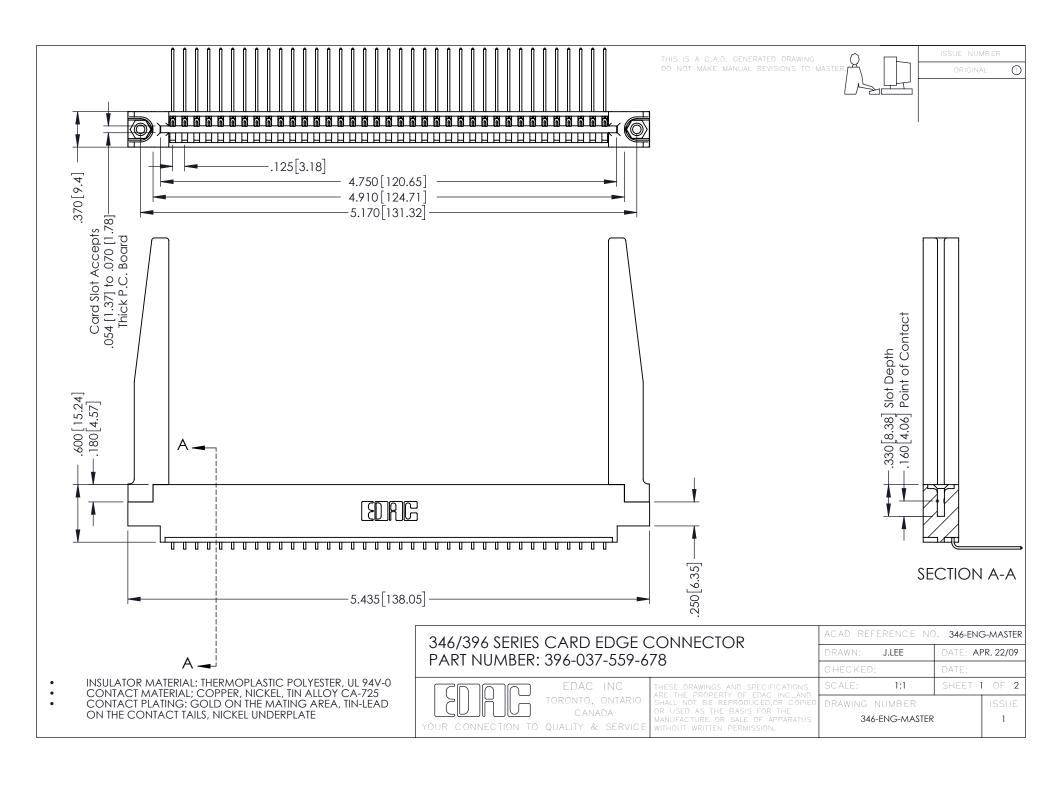

**Contact Code 555** 

**Contact Code 556** 

INSULATOR MATERIAL: THERMOPLASTIC POLYESTER, UL 94V-0 CONTACT MATERIAL; COPPER, NICKEL, TIN ALLOY CA-725

CONTACT PLATING: GOLD ON THE MATING AREA, TIN-LEAD ON THE CONTACT TAILS, NICKEL UNDERPLATE

## 346/396 SERIES CARD EDGE CONNECTOR CONTACT CODE 555,556,558,559,560 DIMENSIONS

YOUR CONNECTION TO QUALITY & SERVICE

|   | ACAD REFERENCE NO. 346-ENG-MASTER |                         |
|---|-----------------------------------|-------------------------|
|   | DRAWN: J.LEE                      | DATE: <b>APR. 22/09</b> |
|   | CHECKED:                          | DATE:                   |
|   | SCALE: 1:1                        | SHEET 2 OF 2            |
| D | DRAWING NUMBER                    | ISSUE                   |