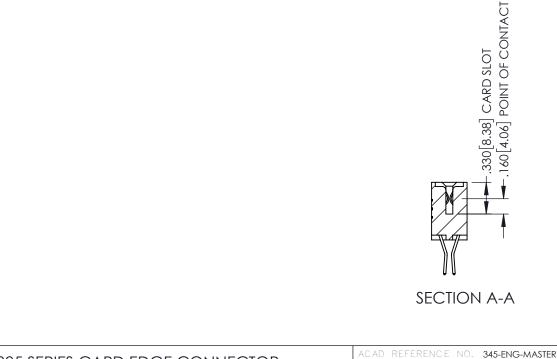

.060 .200 .235 [5.97] .635 [16.13]

.152[3.86] .362 [9.19] .125(3.18) to .210(5.33) **Outside Tails** .045(1.14) to .060(1.52) Between Tails

**Contact Code 558** 

Contact Code 559

**Contact Code 560** 

- INSULATOR MATERIAL: THERMOPLASTIC POLYESTER, UL 94V-0 DAP MATERIAL AVAILABLE UPON REQUEST

CONTACT MATERIAL; COPPER ALLOY CONTACT PLATING: GOLD ON THE MATING AREA, TIN PLATING

ON THE CONTACT TAILS, NICKEL UNDERPLATE