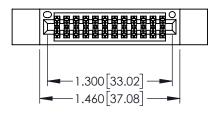

1

- INSULATOR MATERIAL: THERMOPLASTIC PBT BLACK, UL 94V-0
- CONTACT MATERIAL; COPPER TIN ALLOY CONTACT PLATING: GOLD ON THE MATING AREA, TIN PLATING ON THE CONTACT TAILS, NICKEL UNDERPLATE

| 345/395 SERIES CARD EDGE CONNECTOR                                                                                                   | acad reference no. 345-eng-master |           |  |
|--------------------------------------------------------------------------------------------------------------------------------------|-----------------------------------|-----------|--|
| PART NUMBER: 395-024-560-212                                                                                                         | A DATE:MA                         | Y.16/2017 |  |
| CHECKED:                                                                                                                             | DATE:                             |           |  |
| EDAC INC THESE DRAWINGS AND SPECIFICATIONS SCALE: 1:1                                                                                | SHEET                             | 1 OF 2    |  |
| TORONTO, ONTARIO OR USED AS THE BASIS FOR THE DRAWING NUMBER                                                                         | •                                 | ISSUE     |  |
| OR USED AS THE BASIS FOR THE MANUFACTURE OR SALE OF APPARATUS WITHOUT WRITTEN PERMISSION.  345-ENG-MASTE WITHOUT WRITTEN PERMISSION. | R                                 | 1         |  |