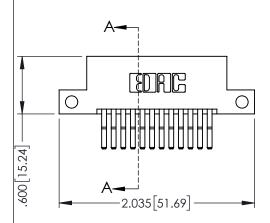

1

- INSULATOR MATERIAL: THERMOPLASTIC PBT BLACK, UL 94V-0
- CONTACT MATERIAL; COPPER TIN ALLOY CONTACT PLATING: GOLD ON THE MATING AREA, TIN PLATING ON THE CONTACT TAILS, NICKEL UNDERPLATE

| 345/395 SERIES CARD EDGE CONNECTOR                                                                                                   | acad reference no. 345-eng-master |           |  |
|--------------------------------------------------------------------------------------------------------------------------------------|-----------------------------------|-----------|--|
| PART NUMBER: 395-024-560-212                                                                                                         | A DATE:MA                         | Y.16/2017 |  |
| CHECKED:                                                                                                                             | DATE:                             |           |  |
| EDAC INC THESE DRAWINGS AND SPECIFICATIONS SCALE: 1:1                                                                                | SHEET                             | 1 OF 2    |  |
| TORONTO, ONTARIO OR USED AS THE BASIS FOR THE DRAWING NUMBER                                                                         | •                                 | ISSUE     |  |
| OR USED AS THE BASIS FOR THE MANUFACTURE OR SALE OF APPARATUS WITHOUT WRITTEN PERMISSION.  345-ENG-MASTE WITHOUT WRITTEN PERMISSION. | R                                 | 1         |  |