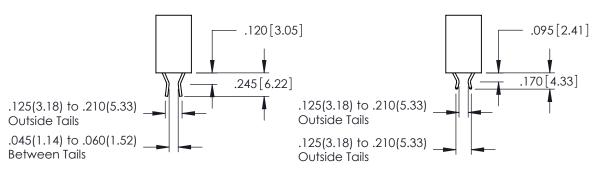

ACAD REFERENCE NO.

THIS IS A C.A.D. GENERATED DRAWING DO NOT MAKE MANUAL REVISIONS TO MASTER.

ORIGINAL 1

ISSUE NUMBER

**Contact Code 555** 

**Contact Code 556** 

INSULATOR MATERIAL: THERMOPLASTIC POLYESTER, UL 94V-0 CONTACT MATERIAL; COPPER, NICKEL, TIN ALLOY CA-725 CONTACT PLATING: GOLD ON THE MATING AREA, TIN-LEAD

ON THE CONTACT TAILS, NICKEL UNDERPLATE

## 346/396 SERIES CARD EDGE CONNECTOR CONTACT CODE 555,556,558,559,560 DIMENSIONS

YOUR CONNECTION TO QUALITY & SERVICE

**EDAC INC** TORONTO, ONTARIO CANADA

THESE DRAWINGS AND SPECIFICATIONS ARE THE PROPERTY OF EDAC INC.,AND SHALL NOT BE REPRODUCED, OR COPIED OR USED AS THE BASIS FOR THE MANUFACTURE OR SALE OF APPARATUS WITHOUT WRITTEN PERMISSION.