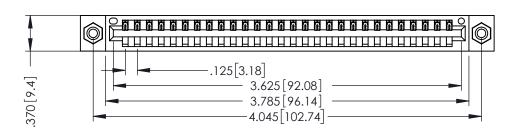

THIS IS A C.A.D. GENERATED DRAWING DO NOT MAKE MANUAL REVISIONS TO MASTER.

ISSUE NUMBER

ORIGINAL

1

.330 [8.38] Slot Depth .160 [4.06] Point of Contact

**SECTION A-A** 

346-ENG-MASTER

350 [8.89] .600 [15.24] EDAG .150[3481] -4.310[109.47] Α 🚤

INSULATOR MATERIAL: THERMOPLASTIC POLYESTER, UL 94V-0 CONTACT MATERIAL; COPPER, NICKEL, TIN ALLOY CA-725 CONTACT PLATING: GOLD ON THE MATING AREA, TIN-LEAD

ON THE CONTACT TAILS, NICKEL UNDERPLATE

346/396 SERIES CARD EDGE CONNECTOR PART NUMBER: 396-028-521-108