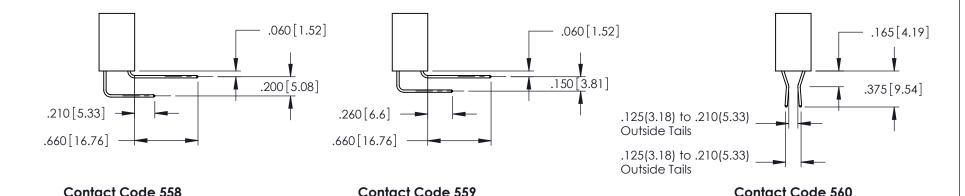

ACAD REFERENCE NO.

THIS IS A C.A.D. GENERATED DRAWING DO NOT MAKE MANUAL REVISIONS TO MASTER.

ORIGINAL 1

ISSUE NUMBER

**Contact Code 555** 

**Contact Code 556** 

INSULATOR MATERIAL: THERMOPLASTIC POLYESTER, UL 94V-0 CONTACT MATERIAL; COPPER, NICKEL, TIN ALLOY CA-725 CONTACT PLATING: GOLD ON THE MATING AREA, TIN-LEAD

ON THE CONTACT TAILS, NICKEL UNDERPLATE

## 346/396 SERIES CARD EDGE CONNECTOR CONTACT CODE 555,556,558,559,560 DIMENSIONS

YOUR CONNECTION TO QUALITY & SERVICE

**EDAC INC** TORONTO, ONTARIO CANADA

THESE DRAWINGS AND SPECIFICATIONS ARE THE PROPERTY OF EDAC INC.,AND SHALL NOT BE REPRODUCED, OR COPIED OR USED AS THE BASIS FOR THE MANUFACTURE OR SALE OF APPARATUS WITHOUT WRITTEN PERMISSION.