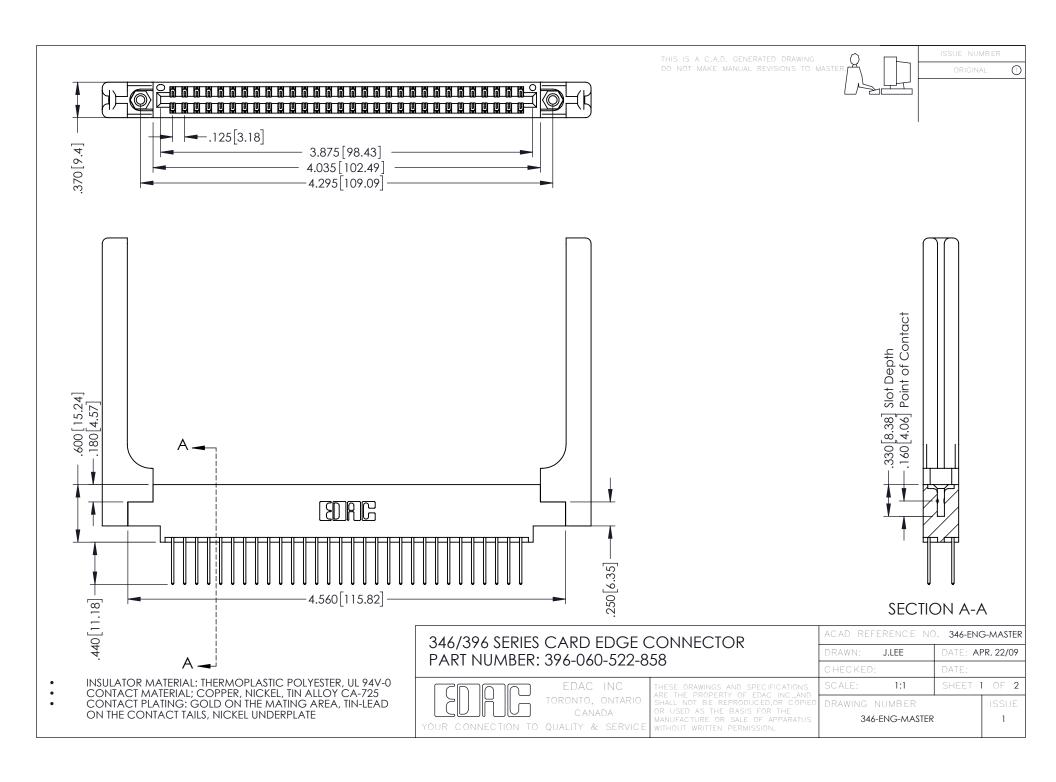

**Contact Code 555** 

**Contact Code 556** 

INSULATOR MATERIAL: THERMOPLASTIC POLYESTER, UL 94V-0 CONTACT MATERIAL; COPPER, NICKEL, TIN ALLOY CA-725

CONTACT PLATING: GOLD ON THE MATING AREA, TIN-LEAD ON THE CONTACT TAILS, NICKEL UNDERPLATE