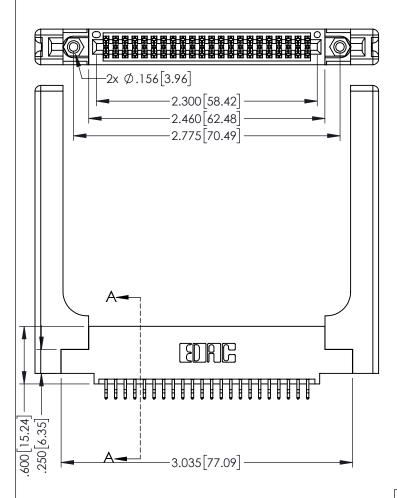

1

- INSULATOR MATERIAL: THERMOPLASTIC PBT BLACK, UL 94V-0
- CONTACT MATERIAL; COPPER TIN ALLOY CONTACT PLATING: GOLD ON THE MATING AREA, TIN PLATING ON THE CONTACT TAILS, NICKEL UNDERPLATE

| 345/395 SERIES CARD EDGE CONNECTOR |
|------------------------------------|
| PART NUMBER: 395-044-556-558       |

345/395 SERIES CARD EDGE CONNECTOR CONTACT CODE 555,556,558,559,560 DIMENSIONS

YOUR CONNECTION TO QUALITY & SERVICE

ACAD REFERENCE NO. 345-ENG-MASTER DATE:MAY.16/2017 DRAWN: R.STA.MONICA 1:1 SHEET 2 OF 2