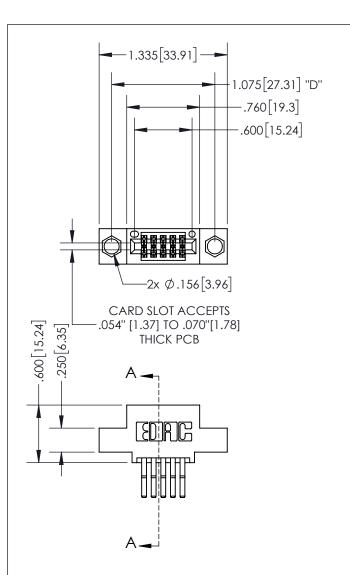

THIS IS A C.A.D. GENERATED DRAWING DO NOT MAKE MANUAL REVISIONS TO MASTER.

ISSUE NUMBER ORIGINAL 1

.160 4.06 POINT OF CONTACT .330 [8.38] -.370[9.4] **CARD SLOT** 

## SECTION A-A

<u>Contact Dimensions:</u> 560-Extender Board Bend (Code 523 Contacts) See Sheet 2 for Contact Code 555, 556, 558, 559, 560 Dimensions

INSULATOR MATERIAL: THERMOPLASTIC PBT, UL 94V-0 CONTACT MATERIAL; COPPER TIN ALLOY CONTACT PLATING: GOLD ON THE MATING AREA, TIN PLATING ON THE CONTACT TAILS, NICKEL UNDERPLATE

345/395 SERIES CARD EDGE CONNECTOR PART NUMBER: 395-010-560-504

**EDAC INC** TORONTO, ONTARIO CANADA

THESE DRAWINGS AND SPECIFICATIONS ARE THE PROPERTY OF EDAC INC., AND SHALL NOT BE REPRODUCED, OR COPIED OR USED AS THE BASIS FOR THE MANUFACTURE OR SALE OF APPARATUS WITHOUT WRITTEN PERMISSION.

| ACAD REFERENCE NO.  | 345-ENG-MASTER  |
|---------------------|-----------------|
| DRAWN: R.STA.MONICA | DATEMAY.16/2017 |
| CHECKED:            | DATE:           |
| SCALE: 1:1          | SHEET 1 OF 2    |
| DRAWING NUMBER      | ISSUE           |
| 345-ENG-MASTER      | 1               |