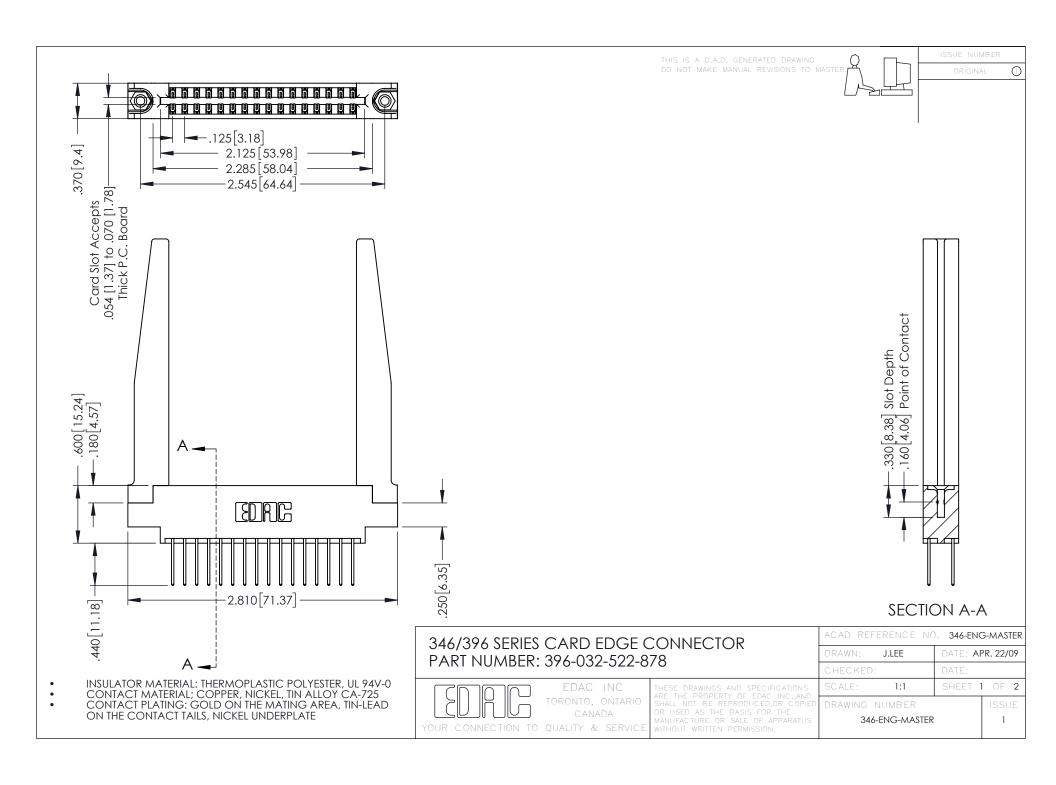

**Contact Code 555** 

**Contact Code 556** 

INSULATOR MATERIAL: THERMOPLASTIC POLYESTER, UL 94V-0 CONTACT MATERIAL; COPPER, NICKEL, TIN ALLOY CA-725 CONTACT PLATING: GOLD ON THE MATING AREA, TIN-LEAD

ON THE CONTACT TAILS, NICKEL UNDERPLATE

## 346/396 SERIES CARD EDGE CONNECTOR CONTACT CODE 555,556,558,559,560 DIMENSIONS

YOUR CONNECTION TO QUALITY & SERVICE

|   | ACAD REFERENCE NO. 346-ENG-MASTER |                  |
|---|-----------------------------------|------------------|
|   | DRAWN: J.LEE                      | DATE: APR. 22/09 |
|   | CHECKED:                          | DATE:            |
|   | SCALE: 1:1                        | SHEET 2 OF 2     |
| D | DRAWING NUMBER                    | ISSUE            |

346-ENG-MASTER