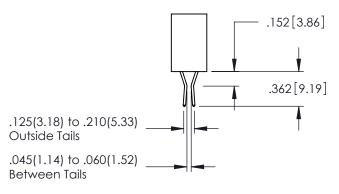

<u>Contact Dimensions:</u>
544-Wire Wrap .050x.025(1.27x0.64) - Tail LG=.750(19.05)
.100 (2.54) Contact Spacing x .200 (5.08) Row Spacing

THIS IS A C.A.D. GENERATED DRAWING DO NOT MAKE MANUAL REVISIONS TO MAS

345-ENG-MASTER

ISSU 1

**Contact Code 558** 

Contact Code 559

Contact Code 560

INSULATOR MATERIAL: THERMOPLASTIC POLYESTER, UL 94V-0

DAP MATERIAL AVAILABLE UPON REQUEST

CONTACT MATERIAL; COPPER ALLOY CONTACT PLATING: GOLD ON THE MATING AREA, TIN PLATING ON THE CONTACT TAILS, NICKEL UNDERPLATE

345/395 SERIES CARD EDGE CONNECTOR CONTACT CODE 555,556,558,559,560 DIMENSIONS

YOUR CONNECTION TO QUALITY & SERVICE

ACAD REFERENCE NO. 345-ENG-MASTER DATE:MAY.16/2017 DRAWN: R.STA.MONICA 1:1 SHEET 2 OF 2