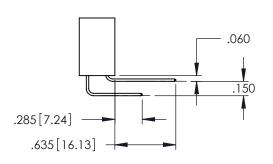

345-ENG-MASTER

ISSU 1

**Contact Code 558** 

Contact Code 559

Contact Code 560

INSULATOR MATERIAL: THERMOPLASTIC POLYESTER, UL 94V-0

DAP MATERIAL AVAILABLE UPON REQUEST

CONTACT MATERIAL; COPPER ALLOY CONTACT PLATING: GOLD ON THE MATING AREA, TIN PLATING ON THE CONTACT TAILS, NICKEL UNDERPLATE

345/395 SERIES CARD EDGE CONNECTOR CONTACT CODE 555,556,558,559,560 DIMENSIONS

YOUR CONNECTION TO QUALITY & SERVICE

ACAD REFERENCE NO. 345-ENG-MASTER DATE:MAY.16/2017 DRAWN: R.STA.MONICA 1:1 SHEET 2 OF 2