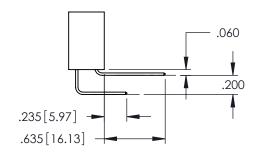

345-ENG-MASTER

ISSU 1

**Contact Code 558** 

Contact Code 559

Contact Code 560

INSULATOR MATERIAL: THERMOPLASTIC POLYESTER, UL 94V-0

DAP MATERIAL AVAILABLE UPON REQUEST

CONTACT MATERIAL; COPPER ALLOY CONTACT PLATING: GOLD ON THE MATING AREA, TIN PLATING ON THE CONTACT TAILS, NICKEL UNDERPLATE

345/395 SERIES CARD EDGE CONNECTOR CONTACT CODE 555,556,558,559,560 DIMENSIONS

YOUR CONNECTION TO QUALITY & SERVICE

ACAD REFERENCE NO. 345-ENG-MASTER DATE:MAY.16/2017 DRAWN: R.STA.MONICA 1:1 SHEET 2 OF 2