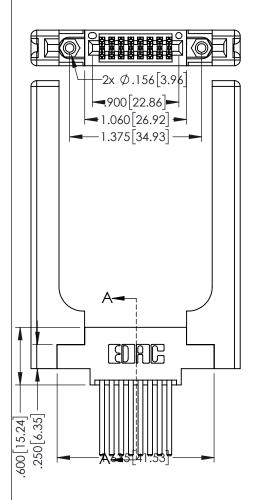

| 345/395 SERIES CARD EDGE CONNECTOR |
|------------------------------------|
| PART NUMBER: 395-016-544-858       |

TORONTO, ONTARIO CANADA

YOUR CONNECTION TO QUALITY & SERVICE

|   | THESE DRAWINGS AND SPECIFICATIONS ARE THE PROPERTY OF EDAC INC.,AND SHALL NOT BE REPRODUCED,OR COPIED OR USED AS THE BASIS FOR THE MANUFACTURE OR SALE OF APPARATUS |
|---|---------------------------------------------------------------------------------------------------------------------------------------------------------------------|
| ı | WITHOUT WRITTEN PERMISSION.                                                                                                                                         |

| SECTION A-A |                     |           |          |  |  |  |
|-------------|---------------------|-----------|----------|--|--|--|
|             | ACAD REFERENCE NO   | . 345-ENG | -MASTER  |  |  |  |
|             | DRAWN: R.STA.MONICA | DATE:MAY  | .16/2017 |  |  |  |
|             | CHECKED:            | DATE:     |          |  |  |  |
|             | SCALE: 1:1          | SHEET 1   | OF 2     |  |  |  |
| )           | DRAWING NUMBER      |           | ISSUE    |  |  |  |

ORIGINAL

..330[8.38] CARD SLOT .160[4.06] POINT OF CONTACT 1

INSULATOR MATERIAL: THERMOPLASTIC PBT BLACK, UL 94V-0

 CONTACT MATERIAL; COPPER TIN ALLOY
 CONTACT PLATING: GOLD ON THE MATING AREA, TIN PLATING ON THE CONTACT TAILS, NICKEL UNDERPLATE

<u>Contact Dimensions:</u>
544-Wire Wrap .050x.025(1.27x0.64) - Tail LG=.750(19.05)
.100 (2.54) Contact Spacing x .200 (5.08) Row Spacing

THIS IS A C.A.D. GENERATED DRAWING DO NOT MAKE MANUAL REVISIONS TO MAS