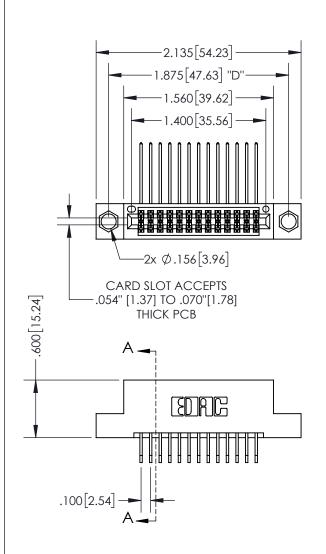

## SECTION A-A

345/395 SERIES CARD EDGE CONNECTOR PART NUMBER: 395-026-558-204

**EDAC INC** TORONTO, ONTARIO CANADA

THESE DRAWINGS AND SPECIFICATIONS ARE THE PROPERTY OF EDAC INC., AND SHALL NOT BE REPRODUCED, OR COPIED OR USED AS THE BASIS FOR THE MANUFACTURE OR SALE OF APPARATUS WITHOUT WRITTEN PERMISSION.

| ACAD REFERENCE NO.  | 345-ENG-MASTER   |
|---------------------|------------------|
| DRAWN: R.STA.MONICA | DATE:MAY.16/2017 |
| CHECKED:            | DATE:            |
| SCALE: 1:1          | SHEET 1 OF 2     |
| DRAWING NUMBER      | ISSUE            |
| 345-ENG-MASTER      | 1                |
|                     |                  |