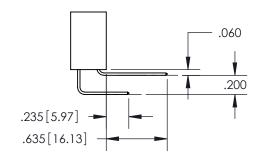

**Contact Dimensions:** 558-90 Degree Bend (Code 541 Contacts) See Sheet 2 for Contact Code 555, 556, 558, 559, 560 Dimensions

INSULATOR MATERIAL: THERMOPLASTIC PBT, UL 94V-0 CONTACT MATERIAL; COPPER TIN ALLOY CONTACT PLATING: GOLD ON THE MATING AREA, TIN PLATING ON THE CONTACT TAILS, NICKEL UNDERPLATE

THIS IS A C.A.D. GENERATED DRAWING DO NOT MAKE MANUAL REVISIONS TO MASTER.

ISSUE NUMBER

ORIGINAL

.160 4.06 POINT OF CONTACT .330 [8.38] -.370[9.4] **CARD SLOT** .200 5.08