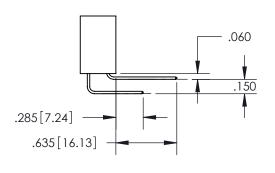

**Contact Dimensions:** 558-90 Degree Bend (Code 541 Contacts) See Sheet 2 for Contact Code 555, 556, 558, 559, 560 Dimensions

INSULATOR MATERIAL: THERMOPLASTIC PBT, UL 94V-0 CONTACT MATERIAL; COPPER TIN ALLOY CONTACT PLATING: GOLD ON THE MATING AREA, TIN PLATING ON THE CONTACT TAILS, NICKEL UNDERPLATE