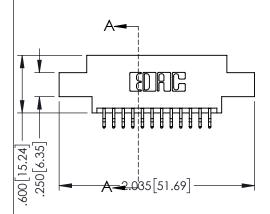

| 345/395 SERIES CARD EDGE CONNECTOR PART NUMBER: 395-024-556-808 |                             |                                                                   | ACAD REFERENCE NO. 345-ENG-MASTER DRAWN: R.STA.MONICA DATE:MAY.16/2017 |        |         |        |
|-----------------------------------------------------------------|-----------------------------|-------------------------------------------------------------------|------------------------------------------------------------------------|--------|---------|--------|
|                                                                 |                             |                                                                   | CHECKED:                                                               |        | DATE:   |        |
|                                                                 | EDAC INC                    | THESE DRAWINGS AND SPECIFICATIONS ARE THE PROPERTY OF EDAC INCAND | SCALE:                                                                 | 1:1    | SHEET ' | 1 OF 2 |
|                                                                 | TORONTO, ONTARIO            | SHALL NOT BE REPRODUCED,OR COPIED OR USED AS THE BASIS FOR THE    | DRAWING                                                                | NUMBER |         | ISSUE  |
| YOUR CONNECTION TO                                              | CANADA<br>Quality & Service | MANUFACTURE OR SALE OF APPARATUS                                  | 345-ENG-MASTER                                                         |        |         | 1      |