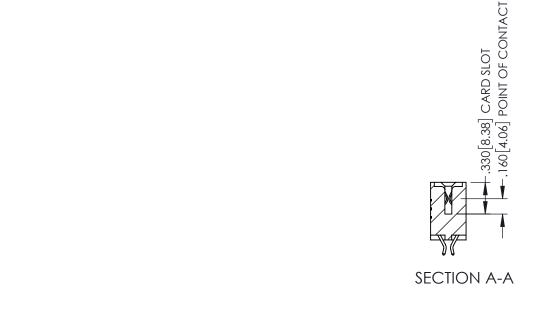

| 345/395 SERIES CARD EDGE CONNECTOR PART NUMBER: 395-024-556-808 |                             |                                                                   | ACAD REFERENCE NO. 345-ENG-MASTER DRAWN: R.STA.MONICA DATE:MAY.16/2017 |        |         |        |
|-----------------------------------------------------------------|-----------------------------|-------------------------------------------------------------------|------------------------------------------------------------------------|--------|---------|--------|
|                                                                 |                             |                                                                   | CHECKED:                                                               |        | DATE:   |        |
|                                                                 | EDAC INC                    | THESE DRAWINGS AND SPECIFICATIONS ARE THE PROPERTY OF EDAC INCAND | SCALE:                                                                 | 1:1    | SHEET ' | 1 OF 2 |
|                                                                 | TORONTO, ONTARIO            | SHALL NOT BE REPRODUCED,OR COPIED OR USED AS THE BASIS FOR THE    | DRAWING                                                                | NUMBER |         | ISSUE  |
| YOUR CONNECTION TO                                              | CANADA<br>Quality & Service | MANUFACTURE OR SALE OF APPARATUS                                  | 345-ENG-MASTER                                                         |        |         | 1      |