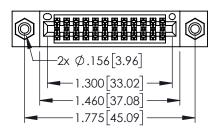

| 345/395 SERIES CARD EDGE CONNECTOR PART NUMBER: 395-024-556-808 |                             |                                                                   | ACAD REFERENCE NO. 345-ENG-MASTER DRAWN: R.STA.MONICA DATE:MAY.16/2017 |        |         |        |
|-----------------------------------------------------------------|-----------------------------|-------------------------------------------------------------------|------------------------------------------------------------------------|--------|---------|--------|
|                                                                 |                             |                                                                   | CHECKED:                                                               |        | DATE:   |        |
|                                                                 | EDAC INC                    | THESE DRAWINGS AND SPECIFICATIONS ARE THE PROPERTY OF EDAC INCAND | SCALE:                                                                 | 1:1    | SHEET ' | 1 OF 2 |
|                                                                 | TORONTO, ONTARIO            | SHALL NOT BE REPRODUCED,OR COPIED OR USED AS THE BASIS FOR THE    | DRAWING                                                                | NUMBER |         | ISSUE  |
| YOUR CONNECTION TO                                              | CANADA<br>Quality & Service | MANUFACTURE OR SALE OF APPARATUS                                  | 345-ENG-MASTER                                                         |        |         | 1      |