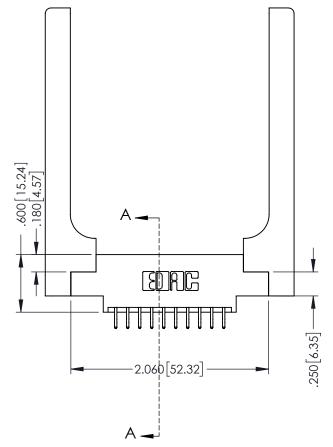

**SECTION A-A** 

346-ENG-MASTER

**Contact Code 555** 

**Contact Code 556** 

INSULATOR MATERIAL: THERMOPLASTIC POLYESTER, UL 94V-0 CONTACT MATERIAL; COPPER, NICKEL, TIN ALLOY CA-725 CONTACT PLATING: GOLD ON THE MATING AREA, TIN-LEAD

ON THE CONTACT TAILS, NICKEL UNDERPLATE