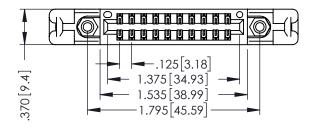

346/396 SERIES CARD EDGE CONNECTOR PART NUMBER: 396-020-556-858

YOUR CONNECTION TO QUALITY & SERVICE

CANADA

| THESE DRAWINGS AND SPECIFICATIONS |
|-----------------------------------|
| ARE THE PROPERTY OF EDAC INC.,AND |
| SHALL NOT BE REPRODUCED,OR COPIED |
| OR USED AS THE BASIS FOR THE      |
| MANUFACTURE OR SALE OF APPARATUS  |
| WITHOUT WRITTEN PERMISSION.       |