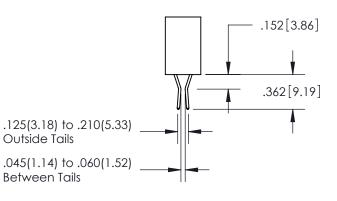

<u>Contact Dimensions:</u> 540-Wire Wrap .025 Sq.(0.64 Sq.) - Tail LG=.560(14.22) .100 (2.54) Contact Spacing x .200 (5.08) Row Spacing

INSULATOR MATERIAL: THERMOPLASTIC PBT, UL 94V-0 CONTACT MATERIAL; COPPER TIN ALLOY
CONTACT PLATING: GOLD ON THE MATING AREA, TIN PLATING
ON THE CONTACT TAILS, NICKEL UNDERPLATE

\*FOR ALL OTHER SPECIFICATIONS REFER TO SHEET 3\*