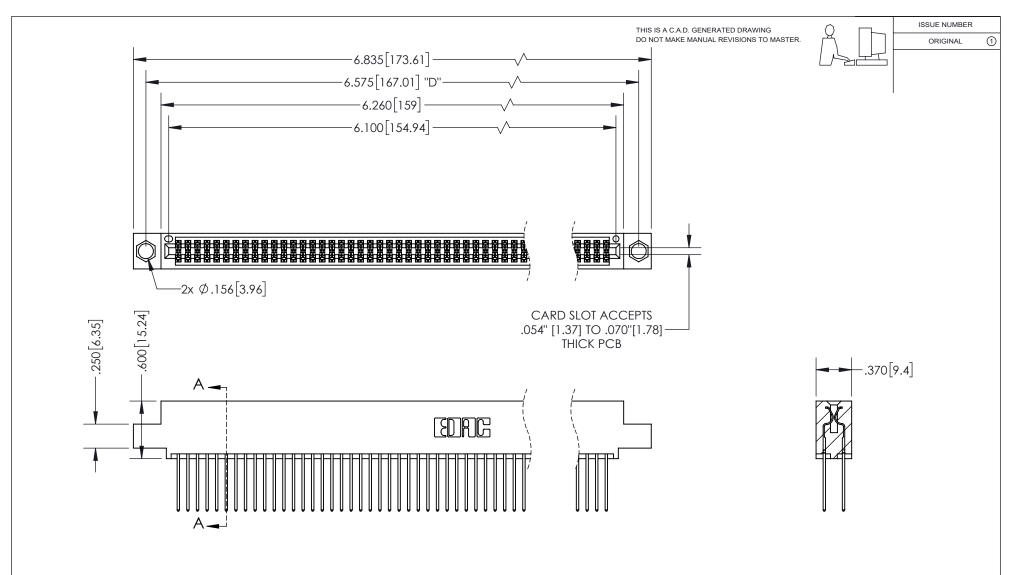

## 345/395 SERIES CARD EDGE CONNECTOR PART NUMBER: 395-120-540-504

YOUR CONNECTION TO QUALITY & SERVICE

**EDAC INC** TORONTO, ONTARIO CANADA

THESE DRAWINGS AND SPECIFICATIONS ARE THE PROPERTY OF EDAC INC.,AND SHALL NOT BE REPRODUCED, OR COPIED OR USED AS THE BASIS FOR THE MANUFACTURE OR SALE OF APPARATUS WITHOUT WRITTEN PERMISSION.

| SECTION A-A |                     |                  |          |  |
|-------------|---------------------|------------------|----------|--|
|             | ACAD REFERENCE NO.  | 345-ENC          | 3-MASTER |  |
|             | DRAWN: R.STA.MONICA | DATE:MAY.16/2017 |          |  |
|             | CHECKED:            | DATE:            |          |  |
|             | SCALE: 1:1          | SHEET 1          | OF 2     |  |
|             | DRAWING NUMBER      |                  | ISSUE    |  |