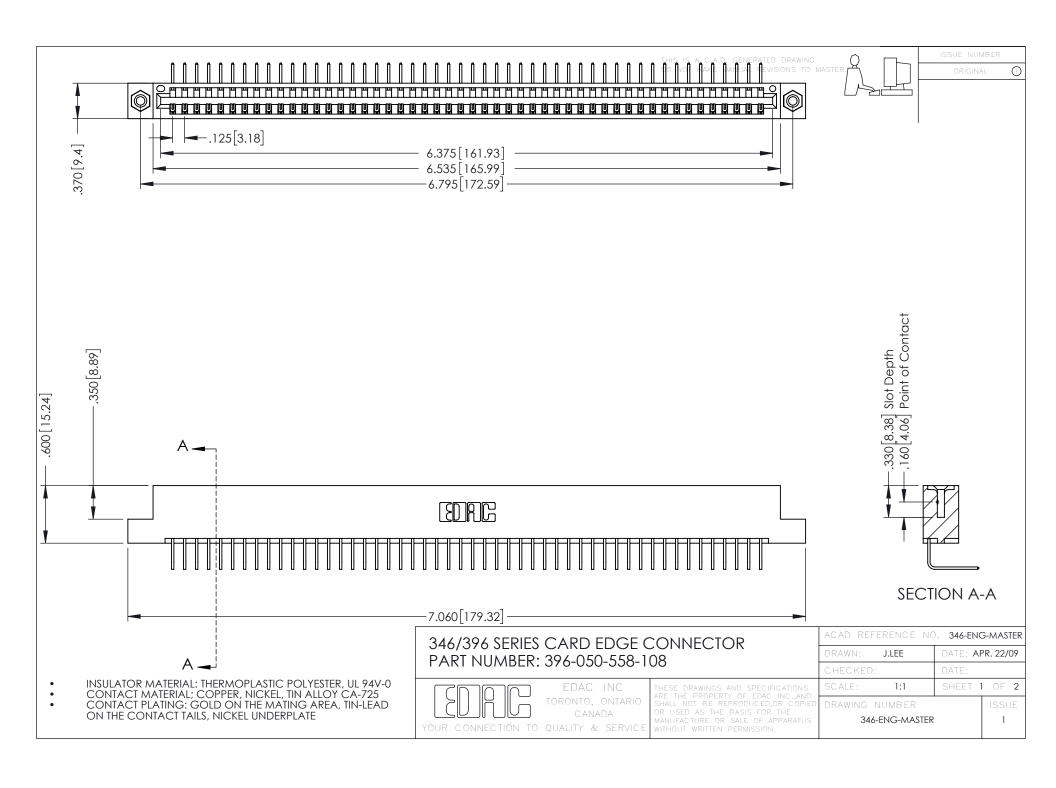

**Contact Code 555** 

**Contact Code 556** 

INSULATOR MATERIAL: THERMOPLASTIC POLYESTER, UL 94V-0 CONTACT MATERIAL; COPPER, NICKEL, TIN ALLOY CA-725

CONTACT PLATING: GOLD ON THE MATING AREA, TIN-LEAD ON THE CONTACT TAILS, NICKEL UNDERPLATE

## 346/396 SERIES CARD EDGE CONNECTOR CONTACT CODE 555,556,558,559,560 DIMENSIONS

YOUR CONNECTION TO QUALITY & SERVICE

|   | ACAD REFERENCE NO. 346-ENG-MASTER |                  |
|---|-----------------------------------|------------------|
|   | DRAWN: J.LEE                      | DATE: APR. 22/09 |
|   | CHECKED:                          | DATE:            |
|   | SCALE: 1:1                        | SHEET 2 OF 2     |
| D | DRAWING NUMBER                    | ISSUE            |

346-ENG-MASTER