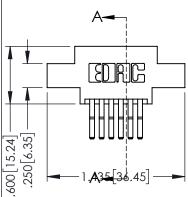

## Contact Code 560

INSULATOR MATERIAL: THERMOPLASTIC POLYESTER, UL 94V-0 DAP MATERIAL AVAILABLE UPON REQUEST

CONTACT MATERIAL; COPPER ALLOY CONTACT PLATING: GOLD ON THE MATING AREA, TIN PLATING ON THE CONTACT TAILS, NICKEL UNDERPLATE

**SECTION A-A** 

INSULATOR MATERIAL: THERMOPLASTIC PBT BLACK, UL 94V-0

CONTACT MATERIAL; COPPER TIN ALLOY CONTACT PLATING: GOLD ON THE MATING AREA, TIN PLATING ON THE CONTACT TAILS, NICKEL UNDERPLATE