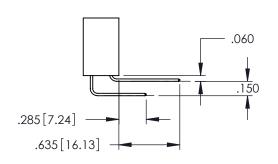

## Contact Code 560

INSULATOR MATERIAL: THERMOPLASTIC POLYESTER, UL 94V-0 DAP MATERIAL AVAILABLE UPON REQUEST

CONTACT MATERIAL; COPPER ALLOY CONTACT PLATING: GOLD ON THE MATING AREA, TIN PLATING ON THE CONTACT TAILS, NICKEL UNDERPLATE