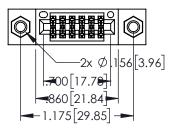

Contact Dimensions:
560-Extender Board Bend (Code 523 Contacts)
See Sheet 2 for Contact Code 555, 556, 558, 559, 560 Dimensions

..330[8.38] CARD SLOT .160[4.06] POINT OF CONTACT

1

345/395 SERIES CARD EDGE CONNECTOR PART NUMBER: 395-012-560-807