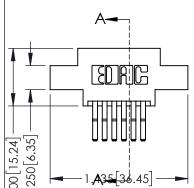

| OR USED AS THE BASIS FOR THE<br>MANUFACTURE OR SALE OF APPARATUS<br>WITHOUT WRITTEN PERMISSION.      |

|   | ACAD REFERENCE NO. 345-ENG-MASTER |          |          |
|---|-----------------------------------|----------|----------|
|   | DRAWN: R.STA.MONICA               | DATE:MAY | .16/2017 |
|   | CHECKED:                          | DATE:    |          |
|   | SCALE: 1:1                        | SHEET 1  | OF 2     |
| ) | DRAWING NUMBER                    |          | ISSUE    |
|   | 345-ENG-MASTER                    |          | 1        |
|   |                                   |          |          |

**SECTION A-A** 



INSULATOR MATERIAL: THERMOPLASTIC PBT BLACK, UL 94V-0

CONTACT MATERIAL; COPPER TIN ALLOY CONTACT PLATING: GOLD ON THE MATING AREA, TIN PLATING ON THE CONTACT TAILS, NICKEL UNDERPLATE











## **Contact Code 558**

## Contact Code 559

## Contact Code 560

INSULATOR MATERIAL: THERMOPLASTIC POLYESTER, UL 94V-0 DAP MATERIAL AVAILABLE UPON REQUEST

CONTACT MATERIAL; COPPER ALLOY CONTACT PLATING: GOLD ON THE MATING AREA, TIN PLATING ON THE CONTACT TAILS, NICKEL UNDERPLATE

## 345/395 SERIES CARD EDGE CONNECTOR CONTACT CODE 555,556,558,559,560 DIMENSIONS

YOUR CONNECTION TO QUALITY & SERVICE

|   | ACAD REFERENCE NO. 345-ENG-MASTER |                  |  |  |  |
|---|-----------------------------------|------------------|--|--|--|
|   | DRAWN: R.STA.MONICA               | DATE:MAY.16/2017