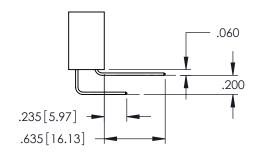

HE<br>MANUFACTURE OR SALE OF APPARATUS<br>WITHOUT WRITTEN PERMISSION.      |

|   | ACAD REFERENCE NO. 345-ENG-MASTER |          |          |
|---|-----------------------------------|----------|----------|
|   | DRAWN: R.STA.MONICA               | DATE:MAY | .16/2017 |
|   | CHECKED:                          | DATE:    |          |
|   | SCALE: 1:1                        | SHEET 1  | OF 2     |
| ) | DRAWING NUMBER                    |          | ISSUE    |
|   | 345-ENG-MASTER                    |          | 1        |
|   |                                   |          |          |

**SECTION A-A** 



INSULATOR MATERIAL: THERMOPLASTIC PBT BLACK, UL 94V-0

CONTACT MATERIAL; COPPER TIN ALLOY CONTACT PLATING: GOLD ON THE MATING AREA, TIN PLATING ON THE CONTACT TAILS, NICKEL UNDERPLATE











## **Contact Code 558**

## Contact Code 559

## Contact Code 560

INSULATOR MATERIAL: THERMOPLASTIC POLYESTER, UL 94V-0 DAP MATERIAL AVAILABLE UPON REQUEST

CONTACT MATERIAL; COPPER ALLOY CONTACT PLATING: GOLD ON THE MATING AREA, TIN PLATING ON THE CONTACT TAILS, NICKEL UNDERPLATE

## 345/395 SERIES CARD EDGE CONNECTOR CONTACT CODE 555,556,558,559,560 DIMENSIONS

YOUR CONNECTION TO QUALITY & SERVICE

|   | ACAD REFERENCE NO. 345-ENG-MASTER |                  |  |  |  |
|---|-----------------------------------|------------------|--|--|--|
|   | DRAWN: R.STA.MONICA               | DATE:MAY.16/2017 |  |  |  |
| • | CHECKED:                          | DATE:            |  |  |  |
|   | SCALE: 1:1                        | SHEET 2 OF 2     |  |  |  |
| D | DRAWING NUMBER