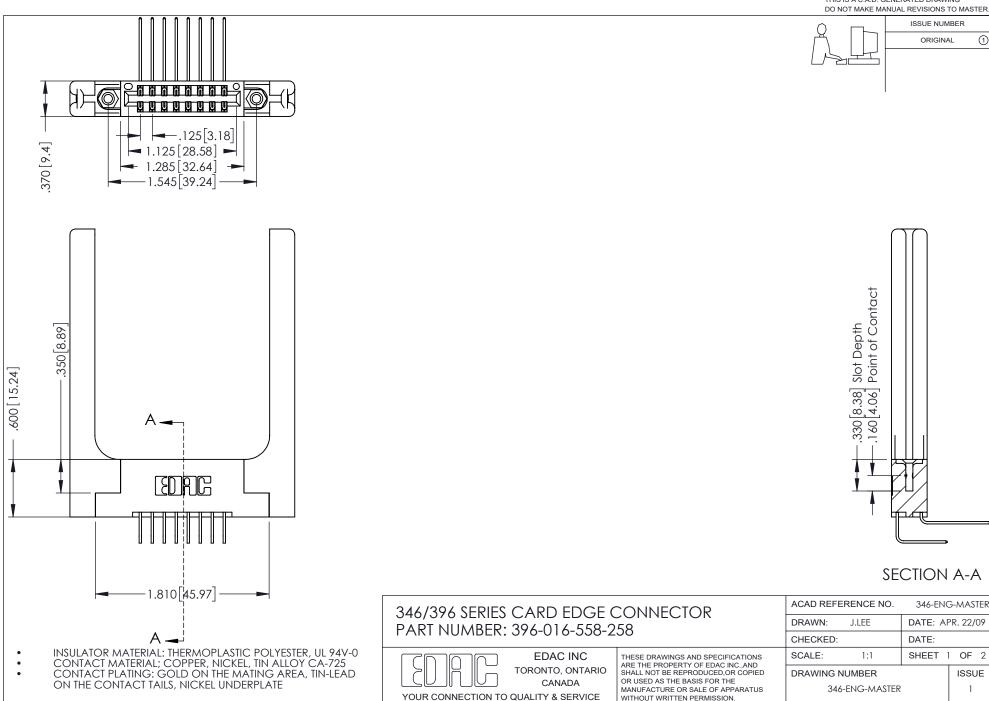

## **Contact Code 556**

INSULATOR MATERIAL: THERMOPLASTIC POLYESTER, UL 94V-0 CONTACT MATERIAL; COPPER, NICKEL, TIN ALLOY CA-725 CONTACT PLATING: GOLD ON THE MATING AREA, TIN-LEAD

ON THE CONTACT TAILS, NICKEL UNDERPLATE

## 346/396 SERIES CARD EDGE CONNECTOR CONTACT CODE 555,556,558,559,560 DIMENSIONS

YOUR CONNECTION TO QUALITY & SERVICE

**EDAC INC** TORONTO, ONTARIO CANADA

THESE DRAWINGS AND SPECIFICATIONS ARE THE PROPERTY OF EDAC INC.,AND SHALL NOT BE REPRODUCED, OR COPIED OR USED AS THE BASIS FOR THE MANUFACTURE OR SALE OF APPARATUS WITHOUT WRITTEN PERMISSION.