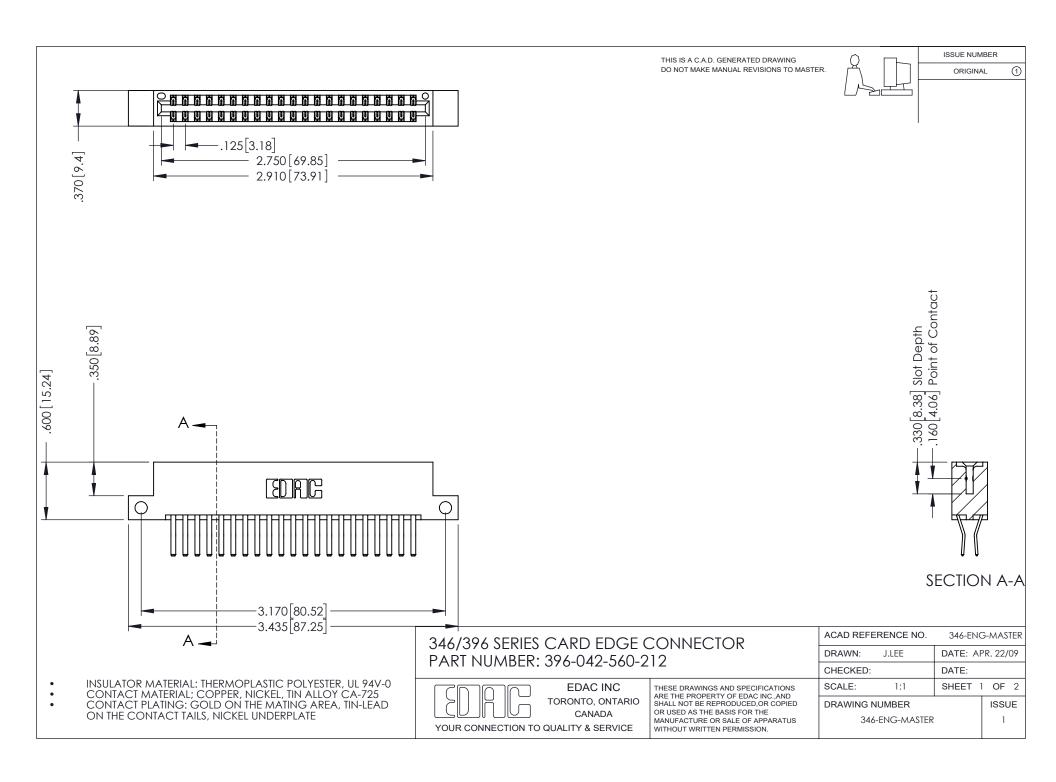

## **Contact Code 556**

INSULATOR MATERIAL: THERMOPLASTIC POLYESTER, UL 94V-0 CONTACT MATERIAL; COPPER, NICKEL, TIN ALLOY CA-725 CONTACT PLATING: GOLD ON THE MATING AREA, TIN-LEAD

ON THE CONTACT TAILS, NICKEL UNDERPLATE

## 346/396 SERIES CARD EDGE CONNECTOR CONTACT CODE 555,556,558,559,560 DIMENSIONS

YOUR CONNECTION TO QUALITY & SERVICE

**EDAC INC** TORONTO, ONTARIO CANADA

THESE DRAWINGS AND SPECIFICATIONS ARE THE PROPERTY OF EDAC INC.,AND SHALL NOT BE REPRODUCED, OR COPIED OR USED AS THE BASIS FOR THE MANUFACTURE OR SALE OF APPARATUS WITHOUT WRITTEN PERMISSION.