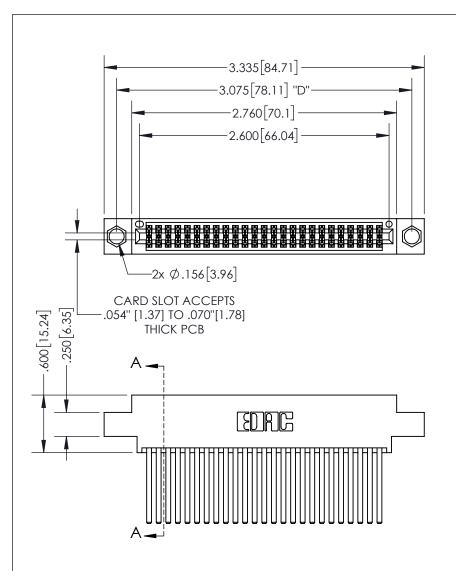

THIS IS A C.A.D. GENERATED DRAWING DO NOT MAKE MANUAL REVISIONS TO MASTER.

ISSUE NUMBER

1

ORIGINAL

.160 4.06 POINT OF CONTACT .330[8.38] -.370[9.4] **CARD SLOT** 

SECTION A-A

<u>Contact Dimensions:</u> 544-Wire Wrap .050x.025(1.27x0.64) - Tail LG=.750(19.05) .100 (2.54) Contact Spacing x .200 (5.08) Row Spacing

INSULATOR MATERIAL: THERMOPLASTIC PBT, UL 94V-0 CONTACT MATERIAL; COPPER TIN ALLOY CONTACT PLATING: GOLD ON THE MATING AREA, TIN PLATING ON THE CONTACT TAILS, NICKEL UNDERPLATE

345/395 SERIES CARD EDGE CONNECTOR PART NUMBER: 395-050-544-804