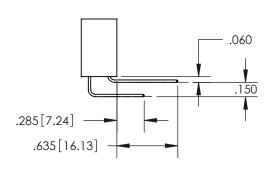

THIS IS A C.A.D. GENERATED DRAWING DO NOT MAKE MANUAL REVISIONS TO MASTER.

ISSUE NUMBER

1

ORIGINAL

.160 4.06 POINT OF CONTACT .330[8.38] -.370[9.4] **CARD SLOT** 

SECTION A-A

<u>Contact Dimensions:</u> 544-Wire Wrap .050x.025(1.27x0.64) - Tail LG=.750(19.05) .100 (2.54) Contact Spacing x .200 (5.08) Row Spacing

INSULATOR MATERIAL: THERMOPLASTIC PBT, UL 94V-0 CONTACT MATERIAL; COPPER TIN ALLOY CONTACT PLATING: GOLD ON THE MATING AREA, TIN PLATING ON THE CONTACT TAILS, NICKEL UNDERPLATE

345/395 SERIES CARD EDGE CONNECTOR PART NUMBER: 395-050-544-804