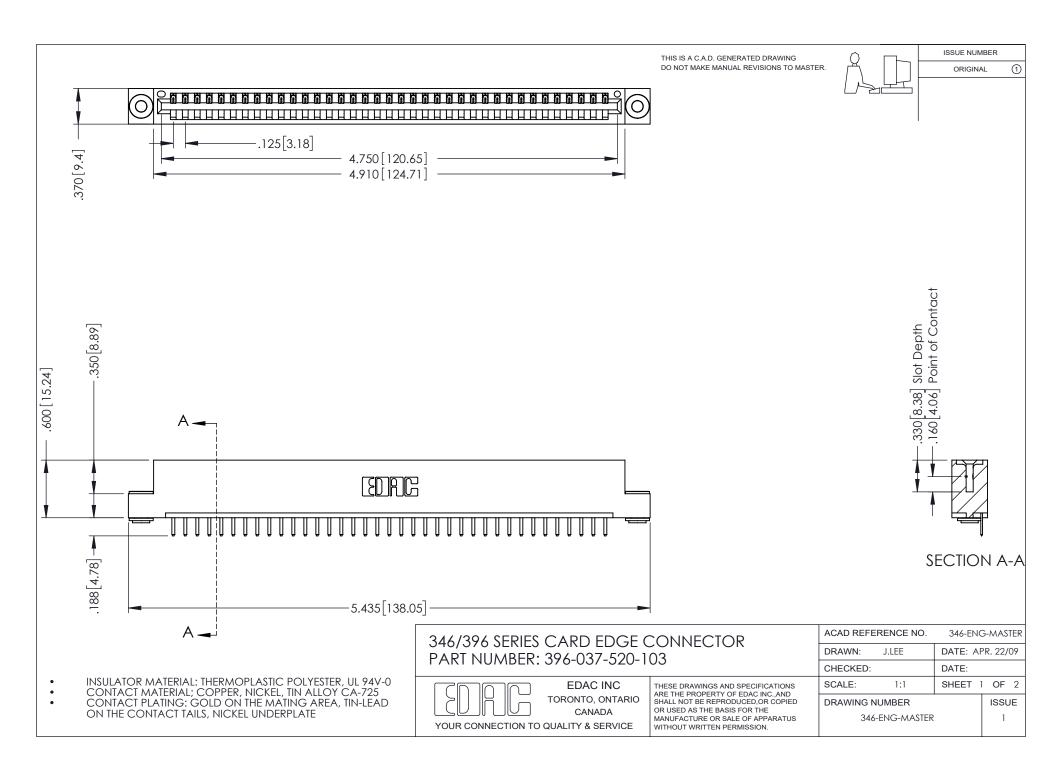

## **Contact Code 556**

INSULATOR MATERIAL: THERMOPLASTIC POLYESTER, UL 94V-0 CONTACT MATERIAL; COPPER, NICKEL, TIN ALLOY CA-725 CONTACT PLATING: GOLD ON THE MATING AREA, TIN-LEAD

ON THE CONTACT TAILS, NICKEL UNDERPLATE

## 346/396 SERIES CARD EDGE CONNECTOR CONTACT CODE 555,556,558,559,560 DIMENSIONS

YOUR CONNECTION TO QUALITY & SERVICE

**EDAC INC** TORONTO, ONTARIO CANADA

THESE DRAWINGS AND SPECIFICATIONS ARE THE PROPERTY OF EDAC INC.,AND SHALL NOT BE REPRODUCED, OR COPIED OR USED AS THE BASIS FOR THE MANUFACTURE OR SALE OF APPARATUS WITHOUT WRITTEN PERMISSION.