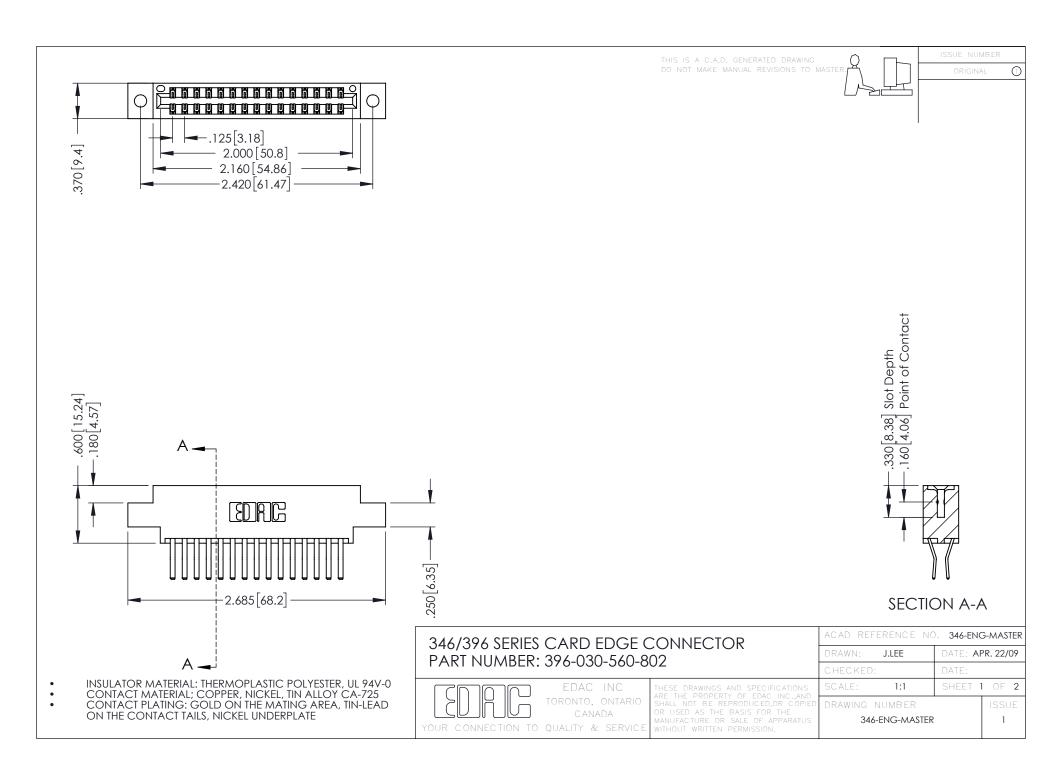

**Contact Code 555** 

**Contact Code 556** 

INSULATOR MATERIAL: THERMOPLASTIC POLYESTER, UL 94V-0 CONTACT MATERIAL; COPPER, NICKEL, TIN ALLOY CA-725 CONTACT PLATING: GOLD ON THE MATING AREA, TIN-LEAD

ON THE CONTACT TAILS, NICKEL UNDERPLATE

## 346/396 SERIES CARD EDGE CONNECTOR CONTACT CODE 555,556,558,559,560 DIMENSIONS

YOUR CONNECTION TO QUALITY & SERVICE

|   | ACAD REFERENCE NO. 346-ENG-MASTER |                  |
|---|-----------------------------------|------------------|
|   | DRAWN: J.LEE                      | DATE: APR. 22/09 |
|   | CHECKED:                          | DATE:            |
|   | SCALE: 1:1                        | SHEET 2 OF 2     |
| D | DRAWING NUMBER                    | ISSUE            |

346-ENG-MASTER