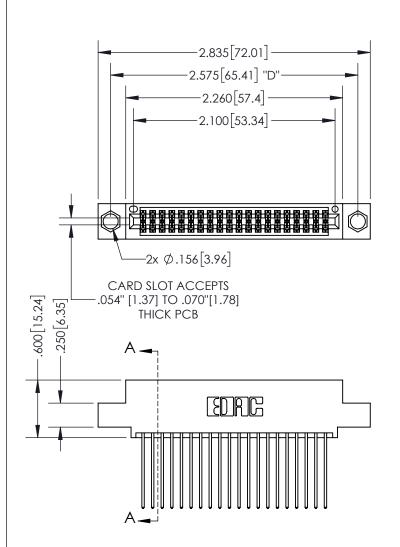

THIS IS A C.A.D. GENERATED DRAWING DO NOT MAKE MANUAL REVISIONS TO MASTER.

ISSUE NUMBER ORIGINAL 1

.160 4.06 POINT OF CONTACT .330[8.38] -.370[9.4] **CARD SLOT** .150 [3.81]

SECTION A-A

<u>Contact Dimensions:</u> 541-Wire Wrap .025 Sq.(0.64 Sq.) - Tail LG=.750(19.05) .100 (2.54) Contact Spacing x .200 (5.08) Row Spacing

INSULATOR MATERIAL: THERMOPLASTIC PBT, UL 94V-0 CONTACT MATERIAL; COPPER TIN ALLOY CONTACT PLATING: GOLD ON THE MATING AREA, TIN PLATING ON THE CONTACT TAILS, NICKEL UNDERPLATE

345/395 SERIES CARD EDGE CONNECTOR PART NUMBER: 395-040-541-504