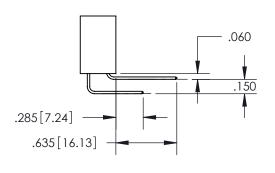

ISSUE NUMBER

ORIGINAL

1

**Contact Code 558** 

**Contact Code 559** 

**Contact Code 560** 

ACAD REFERENCE NO.

| 345/395 SERIES CARD EDGE CONNECTOR          |
|---------------------------------------------|
| CONTACT CODE 555,556,558,559,560 DIMENSIONS |

Outside Tails

Between Tails

| c | DRAWN: R.STA.MONICA | DATE:MAY.16/2017 |  |
|---|---------------------|------------------|--|
| 3 | CHECKED:            | DATE:            |  |
|   | SCALE: 1:1          | SHEET 2 OF 2     |  |
|   | DRAWING NUMBER      | ISSUE            |  |
|   | 345-ENG-MASTER      | 1                |  |