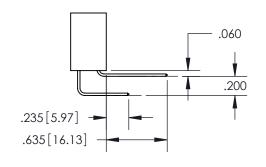

ISSUE NUMBER

ORIGINAL

1

**Contact Code 558** 

**Contact Code 559** 

**Contact Code 560** 

ACAD REFERENCE NO.

| 345/395 SERIES CARD EDGE CONNECTOR          |
|---------------------------------------------|
| CONTACT CODE 555,556,558,559,560 DIMENSIONS |

Outside Tails

Between Tails

| c | DRAWN: R.STA.MONICA | DATE:MAY.16/2017 |  |
|---|---------------------|------------------|--|
| 3 | CHECKED:            | DATE:            |  |
|   | SCALE: 1:1          | SHEET 2 OF 2     |  |
|   | DRAWING NUMBER      | ISSUE            |  |
|   | 345-ENG-MASTER      | 1                |  |