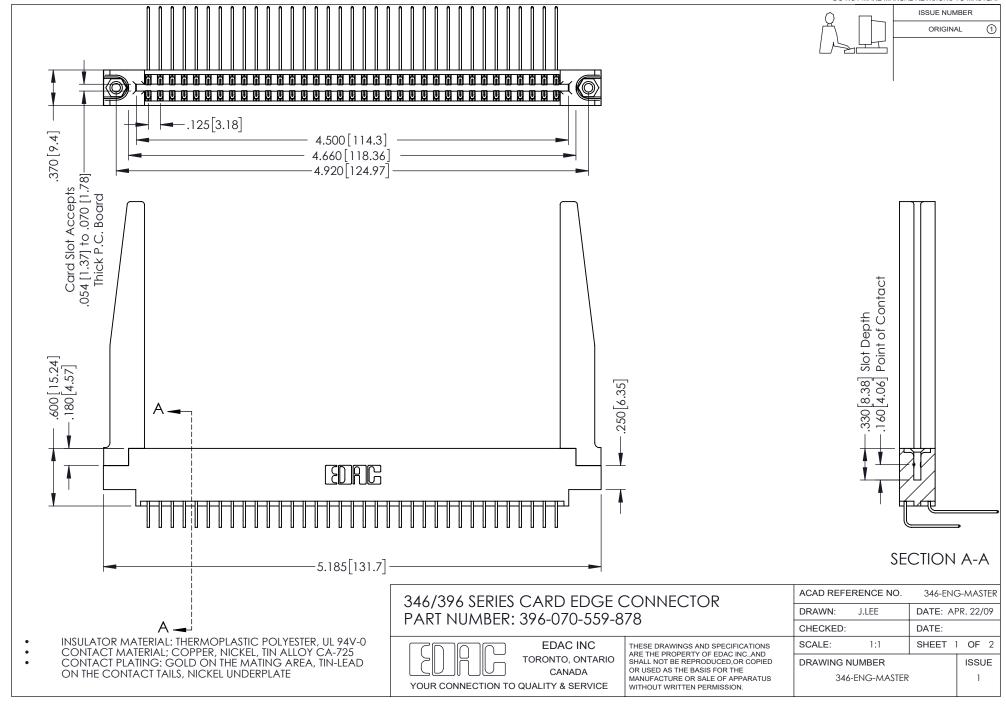

ISSUE NUMBER ORIGINAL 1

## **Contact Code 556**

INSULATOR MATERIAL: THERMOPLASTIC POLYESTER, UL 94V-0 CONTACT MATERIAL; COPPER, NICKEL, TIN ALLOY CA-725 CONTACT PLATING: GOLD ON THE MATING AREA, TIN-LEAD

ON THE CONTACT TAILS, NICKEL UNDERPLATE

## 346/396 SERIES CARD EDGE CONNECTOR CONTACT CODE 555,556,558,559,560 DIMENSIONS

YOUR CONNECTION TO QUALITY & SERVICE

**EDAC INC** TORONTO, ONTARIO CANADA

THESE DRAWINGS AND SPECIFICATIONS ARE THE PROPERTY OF EDAC INC.,AND SHALL NOT BE REPRODUCED, OR COPIED OR USED AS THE BASIS FOR THE MANUFACTURE OR SALE OF APPARATUS WITHOUT WRITTEN PERMISSION.

|  | ACAD REFERENCE NO. | 346-ENG-MASTER   |
|--|--------------------|------------------|
|  | DRAWN: J.LEE       | DATE: APR. 22/09 |
|  | CHECKED:           | DATE:            |
|  | SCALE: 1:1         | SHEET 2 OF 2     |
|  | DRAWING NUMBER     | ISSUE            |
|  | 346-ENG-MASTER     | 1                |