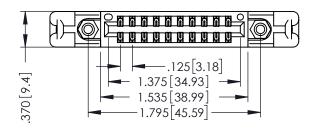

THIS IS A C.A.D. GENERATED DRAWING DO NOT MAKE MANUAL REVISIONS TO MASTER.

ISSUE NUMBER

ORIGINAL

1

INSULATOR MATERIAL: THERMOPLASTIC POLYESTER, UL 94V-0 CONTACT MATERIAL; COPPER, NICKEL, TIN ALLOY CA-725 CONTACT PLATING: GOLD ON THE MATING AREA, TIN-LEAD

ON THE CONTACT TAILS, NICKEL UNDERPLATE

| 346/396 SERIES CARD EDGE CONNECTOR |
|------------------------------------|
| PART NUMBER: 396-020-555-258       |

**EDAC INC** TORONTO, ONTARIO CANADA

YOUR CONNECTION TO QUALITY & SERVICE

| 1 |                                    |
|---|------------------------------------|
|   | THESE DRAWINGS AND SPECIFICATIONS  |
|   | ARE THE PROPERTY OF EDAC INC.,AND  |
|   | SHALL NOT BE REPRODUCED, OR COPIED |
|   | OR USED AS THE BASIS FOR THE       |
|   | MANUFACTURE OR SALE OF APPARATUS   |
|   | WITHOUT WRITTEN PERMISSION.        |
|   |                                    |

| ACAD REFERENCE NO. |       | 346-ENG-MASTER |           |
|--------------------|-------|----------------|-----------|
| DRAWN:             | J.LEE | DATE: AF       | PR. 22/09 |
| CHECKED:           |       | DATE:          |           |
| SCALE:             | 1:1   | SHEET 1        | OF 2      |
| DRAWING NUMBER     |       |                | ISSUE     |
|                    |       |                |           |