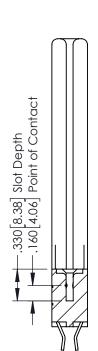

346-ENG-MASTER

**SECTION A-A** 

ISSUE NUMBER ORIGINAL 1

## **Contact Code 555**

## **Contact Code 556**

INSULATOR MATERIAL: THERMOPLASTIC POLYESTER, UL 94V-0 CONTACT MATERIAL; COPPER, NICKEL, TIN ALLOY CA-725 CONTACT PLATING: GOLD ON THE MATING AREA, TIN-LEAD

ON THE CONTACT TAILS, NICKEL UNDERPLATE