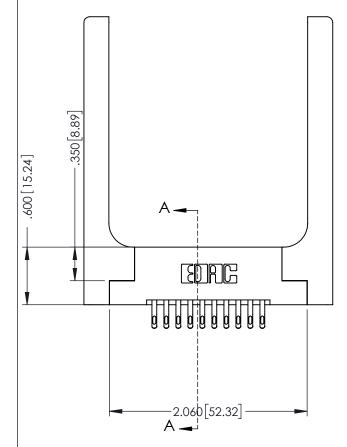

346-ENG-MASTER

**SECTION A-A** 

ISSUE NUMBER ORIGINAL 1

## 346/396 SERIES CARD EDGE CONNECTOR CONTACT CODE 555,556,558,559,560 DIMENSIONS

YOUR CONNECTION TO QUALITY & SERVICE

**EDAC INC** TORONTO, ONTARIO CANADA

THESE DRAWINGS AND SPECIFICATIONS ARE THE PROPERTY OF EDAC INC.,AND SHALL NOT BE REPRODUCED, OR COPIED OR USED AS THE BASIS FOR THE MANUFACTURE OR SALE OF APPARATUS WITHOUT WRITTEN PERMISSION.

|   | ACAD REFERENCE NO. | 346-ENG-MASTER   |  |
|---|--------------------|------------------|--|
|   | DRAWN: J.LEE       | DATE: APR. 22/09 |  |
| • | CHECKED:           | DATE:            |  |
|   | SCALE: 1:1         | SHEET 2 OF 2     |  |
|   | DRAWING NUMBER     | ISSUE            |  |
|   | 346-ENG-MASTER     | 1                |  |