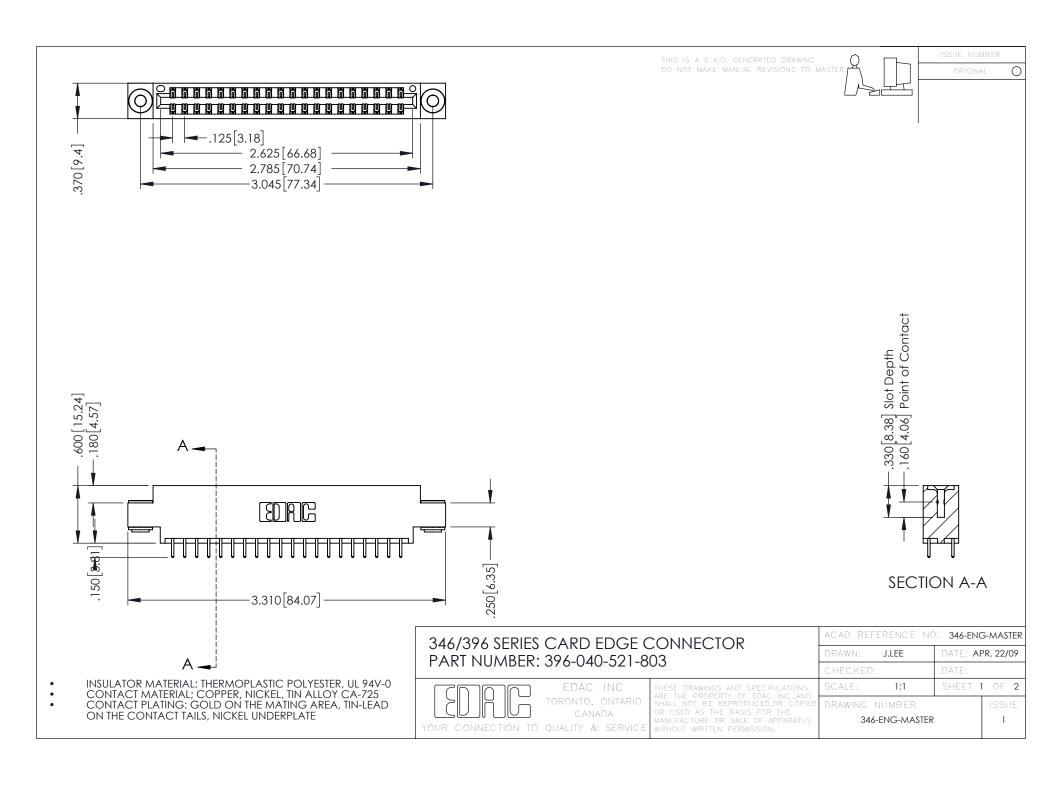

**Contact Code 555** 

**Contact Code 556** 

INSULATOR MATERIAL: THERMOPLASTIC POLYESTER, UL 94V-0 CONTACT MATERIAL; COPPER, NICKEL, TIN ALLOY CA-725

CONTACT PLATING: GOLD ON THE MATING AREA, TIN-LEAD ON THE CONTACT TAILS, NICKEL UNDERPLATE