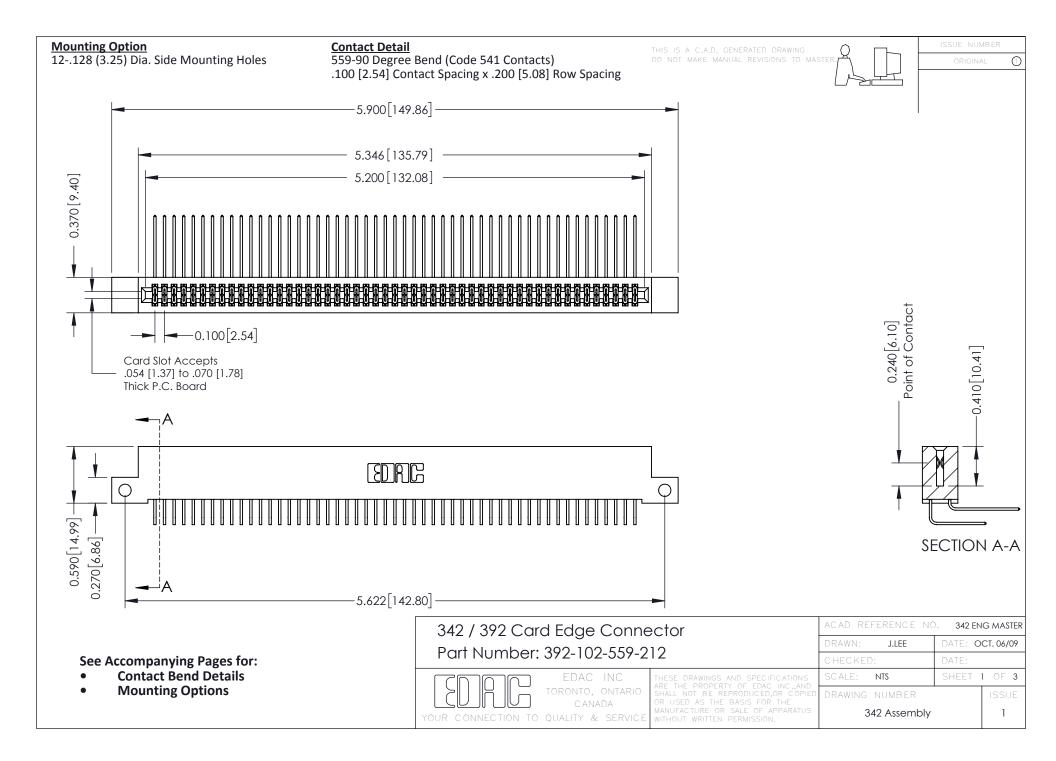

THIS IS A C.A.D. GENERATED DRAWING DO NOT MAKE MANUAL REVISIONS TO MASTER. ISSUE NUMBER

ORIGINAL

1



| 342 / 392 Series Card Edge Connector<br>Contact Bend Detail |                                                                                                                                                                                                  | ACAD REFERENCE NO. 342 ENG MASTER |             |                  |        |
|-------------------------------------------------------------|--------------------------------------------------------------------------------------------------------------------------------------------------------------------------------------------------|-----------------------------------|-------------|------------------|--------|
|