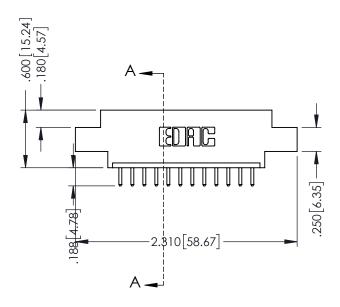

## 346/396 SERIES CARD EDGE CONNECTOR CONTACT CODE 555,556,558,559,560 DIMENSIONS

YOUR CONNECTION TO QUALITY & SERVICE

**EDAC INC** TORONTO, ONTARIO CANADA

THESE DRAWINGS AND SPECIFICATIONS ARE THE PROPERTY OF EDAC INC.,AND SHALL NOT BE REPRODUCED, OR COPIED OR USED AS THE BASIS FOR THE MANUFACTURE OR SALE OF APPARATUS WITHOUT WRITTEN PERMISSION.

|   | ACAD REFERENCE NO. | 346-ENG-MASTER   |
|---|--------------------|------------------|
|   | DRAWN: J.LEE       | DATE: APR. 22/09 |
| • | CHECKED:           | DATE:            |
|   | SCALE: 1:1         | SHEET 2 OF 2     |
|   | DRAWING NUMBER     | ISSUE            |
|   | 346-ENG-MASTER     | 1                |