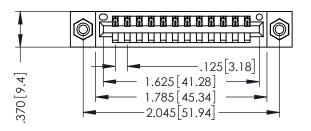

346/396 SERIES CARD EDGE CONNECTOR PART NUMBER: 396-012-520-608

YOUR CONNECTION TO QUALITY & SERVICE

**EDAC INC** TORONTO, ONTARIO CANADA

THESE DRAWINGS AND SPECIFICATIONS ARE THE PROPERTY OF EDAC INC.,AND SHALL NOT BE REPRODUCED,OR COPIED OR USED AS THE BASIS FOR THE MANUFACTURE OR SALE OF APPARATUS WITHOUT WRITTEN PERMISSION.

| ACAD REFERENCE NO. | . 346-ENG-MASTER |
|--------------------|------------------|
| DRAWN: J.LEE       | DATE: APR. 22/09 |
| CHECKED:           | DATE:            |
| SCALE: 1:1         | SHEET 1 OF 2     |
| DRAWING NUMBER     | ISSUE            |
| 0.44 = 1.10 1.1.0= | ,                |