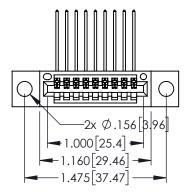

Contact Dimensions:
559-90 Degree Bend (Code 541 Contacts)
See Sheet 2 for Contact Code 555, 556, 558, 559, 560 Dimensions

THIS IS A C.A.D. GENERATED DRAWING DO NOT MAKE MANUAL REVISIONS TO MASTER

ISSUE NUMBER

.330[8.38] CARD SLOT .160[4.06] POINT OF CONTACT

SECTION A-A

ORIGINAL

1

INSULATOR MATERIAL: THERMOPLASTIC PBT BLACK, UL 94V-0
 CONTACT MATERIAL: CORPER TIN ALLOY

 CONTACT MATERIAL; COPPER TIN ALLOY
 CONTACT PLATING: GOLD ON THE MATING AREA, TIN PLATING ON THE CONTACT TAILS, NICKEL UNDERPLATE

| 345/395 SERIES CARD EDGE CONNECTOR |
|------------------------------------|
| PART NUMBER: 395-009-559-404       |

EDAC INC TORONTO, ONTARIO CANADA

YOUR CONNECTION TO QUALITY & SERVICE

| THESE DRAWINGS AND SPECIFICATIONS ARE THE PROPERTY OF EDAC INC. AND SHALL NOT BE REPRODUCED OR COPIED |
|-------------------------------------------------------------------------------------------------------|
| OR USED AS THE BASIS FOR THE                                                                          |
| MANUFACTURE OR SALE OF APPARATUS WITHOUT WRITTEN PERMISSION.                                          |

| ACAD REFERENCE NO. 345-ENG-MASTER |                    |       |  |  |
|-----------------------------------|--------------------|-------|--|--|
| DRAWN: R.STA.MONICA               | A DATE:MAY.16/2017 |       |  |  |
| CHECKED:                          | DATE:              |       |  |  |
| SCALE: 1:1                        | SHEET 1            | OF 2  |  |  |
| DRAWING NUMBER                    |                    | ISSUE |  |  |
| 345-FNG-MASTER                    |                    | 1 1   |  |  |