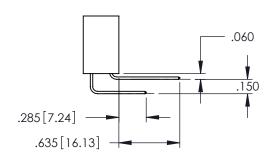

Contact Dimensions:
559-90 Degree Bend (Code 541 Contacts)
See Sheet 2 for Contact Code 555, 556, 558, 559, 560 Dimensions

THIS IS A C.A.D. GENERATED DRAWING DO NOT MAKE MANUAL REVISIONS TO MASTER

ISSUE NUMBER

.330[8.38] CARD SLOT .160[4.06] POINT OF CONTACT

SECTION A-A

ORIGINAL

1

INSULATOR MATERIAL: THERMOPLASTIC PBT BLACK, UL 94V-0
 CONTACT MATERIAL: CORPER TIN ALLOY

 CONTACT MATERIAL; COPPER TIN ALLOY
 CONTACT PLATING: GOLD ON THE MATING AREA, TIN PLATING ON THE CONTACT TAILS, NICKEL UNDERPLATE