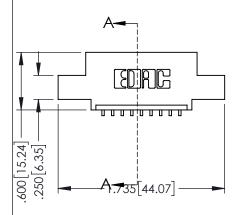

Contact Dimensions:
559-90 Degree Bend (Code 541 Contacts)
See Sheet 2 for Contact Code 555, 556, 558, 559, 560 Dimensions

THIS IS A C.A.D. GENERATED DRAWING DO NOT MAKE MANUAL REVISIONS TO MASTER

ISSUE NUMBER

.330[8.38] CARD SLOT .160[4.06] POINT OF CONTACT

SECTION A-A

ORIGINAL

1

INSULATOR MATERIAL: THERMOPLASTIC PBT BLACK, UL 94V-0
 CONTACT MATERIAL: CORPER TIN ALLOY

 CONTACT MATERIAL; COPPER TIN ALLOY
 CONTACT PLATING: GOLD ON THE MATING AREA, TIN PLATING ON THE CONTACT TAILS, NICKEL UNDERPLATE

| 345/395 SERIES CARD EDGE CONNECTOR |
|------------------------------------|
| PART NUMBER: 395-009-559-404       |

EDAC INC TORONTO, ONTARIO CANADA

YOUR CONNECTION TO QUALITY & SERVICE

| THESE DRAWINGS AND SPECIFICATIONS ARE THE PROPERTY OF EDAC INC. AND SHALL NOT BE REPRODUCED OR COPIED |
|-------------------------------------------------------------------------------------------------------|
| OR USED AS THE BASIS FOR THE                                                                          |
| MANUFACTURE OR SALE OF APPARATUS WITHOUT WRITTEN PERMISSION.                                          |

| ACAD REFERENCE NO. 345-ENG-MASTER |                    |       |  |  |
|-----------------------------------|--------------------|-------|--|--|
| DRAWN: R.STA.MONICA               | A DATE:MAY.16/2017 |       |  |  |
| CHECKED:                          | DATE:              |       |  |  |
| SCALE: 1:1                        | SHEET 1            | OF 2  |  |  |
| DRAWING NUMBER                    |                    | ISSUE |  |  |
| 345-FNG-MASTER                    |                    | 1 1   |  |  |