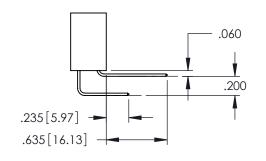

Contact Dimensions:
559-90 Degree Bend (Code 541 Contacts)
See Sheet 2 for Contact Code 555, 556, 558, 559, 560 Dimensions

THIS IS A C.A.D. GENERATED DRAWING DO NOT MAKE MANUAL REVISIONS TO MASTER

ISSUE NUMBER

**Contact Code 558** 

Contact Code 559

Contact Code 560

INSULATOR MATERIAL: THERMOPLASTIC POLYESTER, UL 94V-0

DAP MATERIAL AVAILABLE UPON REQUEST

CONTACT MATERIAL; COPPER ALLOY CONTACT PLATING: GOLD ON THE MATING AREA, TIN PLATING ON THE CONTACT TAILS, NICKEL UNDERPLATE

345/395 SERIES CARD EDGE CONNECTOR CONTACT CODE 555,556,558,559,560 DIMENSIONS

YOUR CONNECTION TO QUALITY & SERVICE

ACAD REFERENCE NO. 345-ENG-MASTER DATE:MAY.16/2017 DRAWN: R.STA.MONICA 1:1 SHEET 2 OF 2