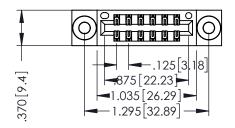

SECTION A-A

| 346/396 SERIES CARD EDGE CONNECTOR PART NUMBER: 396-012-555-803 |                                                                    |                                                                                                             | ACAD REFERENCE NO. 346-ENG-MASTER |        |          |           |
|-----------------------------------------------------------------|--------------------------------------------------------------------|-------------------------------------------------------------------------------------------------------------|-----------------------------------|--------|----------|-----------|
|                                                                 |                                                                    |                                                                                                             | DRAWN:                            | J.LEE  | DATE: AF | PR. 22/09 |
|                                                                 |                                                                    |                                                                                                             | CHECKED:                          |        | DATE:    |           |
|                                                                 |                                                                    | THESE DRAWINGS AND SPECIFICATIONS<br>ARE THE PROPERTY OF EDAC INC.,AND<br>SHALL NOT BE REPRODUCED,OR COPIED | SCALE:                            | 1:1    | SHEET 1  | OF 2      |
|                                                                 | TORONTO, ONTARIO                                                   |                                                                                                             | DRAWING 1                         | NUMBER |          | ISSUE     |
|                                                                 | CANADA OR USED AS THE BASIS FOR THE MANUFACTURE OR SALE OF APPARAT |                                                                                                             | 346-ENG-MASTER                    |        |          | 1         |
| OUR CONNECTION TO                                               | QUALITY & SERVICE                                                  | WITHOUT WRITTEN PERMISSION.                                                                                 |                                   |        |          |           |