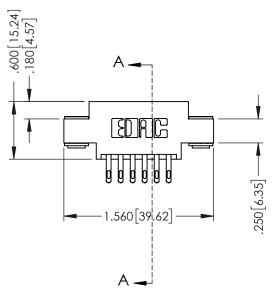

THIS IS A C.A.D. GENERATED DRAWING DO NOT MAKE MANUAL REVISIONS TO MASTER.

ISSUE NUMBER

ORIGINAL

1

INSULATOR MATERIAL: THERMOPLASTIC POLYESTER, UL 94V-0 CONTACT MATERIAL; COPPER, NICKEL, TIN ALLOY CA-725 CONTACT PLATING: GOLD ON THE MATING AREA, TIN-LEAD ON THE CONTACT TAILS, NICKEL UNDERPLATE SECTION A-A

SECTION A-A

| 346/396 SERIES CARD EDGE CONNECTOR PART NUMBER: 396-012-555-803 |                                                                    |                                                                                                             | ACAD REFERENCE NO. 346-ENG-MASTER |        |          |           |
|-----------------------------------------------------------------|--------------------------------------------------------------------|-------------------------------------------------------------------------------------------------------------|-----------------------------------|--------|----------|-----------|
|                                                                 |                                                                    |                                                                                                             | DRAWN:                            | J.LEE  | DATE: AF | PR. 22/09 |
|                                                                 |                                                                    |                                                                                                             | CHECKED:                          |        | DATE:    |           |
|                                                                 |                                                                    | THESE DRAWINGS AND SPECIFICATIONS<br>ARE THE PROPERTY OF EDAC INC.,AND<br>SHALL NOT BE REPRODUCED,OR COPIED | SCALE:                            | 1:1    | SHEET 1  | OF 2      |
|                                                                 | TORONTO, ONTARIO                                                   |                                                                                                             | DRAWING 1                         | NUMBER |          | ISSUE     |
|                                                                 | CANADA OR USED AS THE BASIS FOR THE MANUFACTURE OR SALE OF APPARAT |                                                                                                             | 346-ENG-MASTER                    |        |          | 1         |
| OUR CONNECTION TO                                               | QUALITY & SERVICE                                                  | WITHOUT WRITTEN PERMISSION.                                                                                 |                                   |        |          |           |