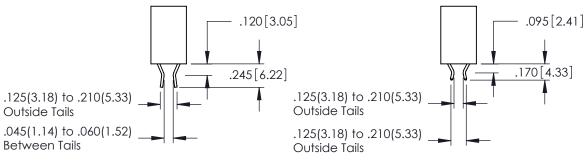

**Contact Code 555** 

**Contact Code 556** 

INSULATOR MATERIAL: THERMOPLASTIC POLYESTER, UL 94V-0 CONTACT MATERIAL; COPPER, NICKEL, TIN ALLOY CA-725 CONTACT PLATING: GOLD ON THE MATING AREA, TIN-LEAD

ON THE CONTACT TAILS, NICKEL UNDERPLATE

## 346/396 SERIES CARD EDGE CONNECTOR CONTACT CODE 555,556,558,559,560 DIMENSIONS

YOUR CONNECTION TO QUALITY & SERVICE

|   | ACAD REFERENCE NO. 346-ENG-MASTER |                  |  |  |  |
|---|-----------------------------------|------------------|--|--|--|
|   | DRAWN: J.LEE                      | DATE: APR. 22/09 |  |  |  |
| • | CHECKED:                          | DATE:            |  |  |  |
|   | SCALE: 1:1                        | SHEET 2 OF 2     |  |  |  |
| D | DRAWING NUMBER                    | ISSUE            |  |  |  |