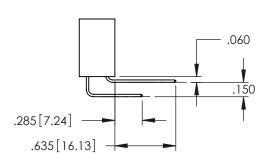

1

INSULATOR MATERIAL: THERMOPLASTIC PBT BLACK, UL 94V-0 CONTACT MATERIAL; COPPER TIN ALLOY

CONTACT PLATING: GOLD ON THE MATING AREA, TIN PLATING ON THE CONTACT TAILS, NICKEL UNDERPLATE

345/395 SERIES CARD EDGE CONNECTOR PART NUMBER: 395-112-556-888

YOUR CONNECTION TO QUALITY & SERVICE

| ACAD REFERENCE NO   | . 345-ENG-MASTER |
|---------------------|------------------|
| DRAWN: R.STA.MONICA | DATE:MAY.16/2017 |
| CHECKED:            | DATE:            |
| SCALE: 1:1          | SHEET 1 OF 2     |
| DRAWING NUMBER      | ISSUE            |
| 345-ENG-MASTER      | 1                |