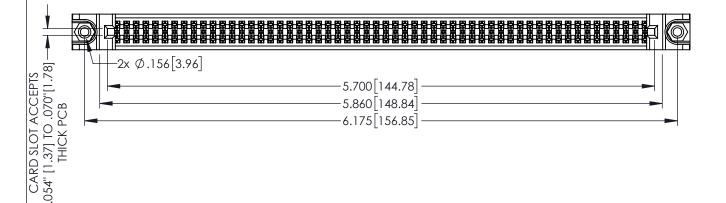

1

INSULATOR MATERIAL: THERMOPLASTIC PBT BLACK, UL 94V-0 CONTACT MATERIAL; COPPER TIN ALLOY

CONTACT PLATING: GOLD ON THE MATING AREA, TIN PLATING ON THE CONTACT TAILS, NICKEL UNDERPLATE

345/395 SERIES CARD EDGE CONNECTOR PART NUMBER: 395-112-556-888

YOUR CONNECTION TO QUALITY & SERVICE

| ACAD REFERENCE NO   | . 345-ENG-MASTER |
|---------------------|------------------|
| DRAWN: R.STA.MONICA | DATE:MAY.16/2017 |
| CHECKED:            | DATE:            |
| SCALE: 1:1          | SHEET 1 OF 2     |
| DRAWING NUMBER      | ISSUE            |
| 345-ENG-MASTER      | 1                |