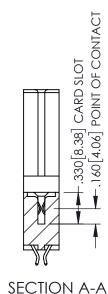

**Contact Code 558** 

Contact Code 559

**Contact Code 560** 

INSULATOR MATERIAL: THERMOPLASTIC POLYESTER, UL 94V-0

DAP MATERIAL AVAILABLE UPON REQUEST

CONTACT MATERIAL; COPPER ALLOY CONTACT PLATING: GOLD ON THE MATING AREA, TIN PLATING ON THE CONTACT TAILS, NICKEL UNDERPLATE

345/395 SERIES CARD EDGE CONNECTOR CONTACT CODE 555,556,558,559,560 DIMENSIONS

YOUR CONNECTION TO QUALITY & SERVICE

ACAD REFERENCE NO. 345-ENG-MASTER DATE:MAY.16/2017 DRAWN: R.STA.MONICA 1:1 SHEET 2 OF 2