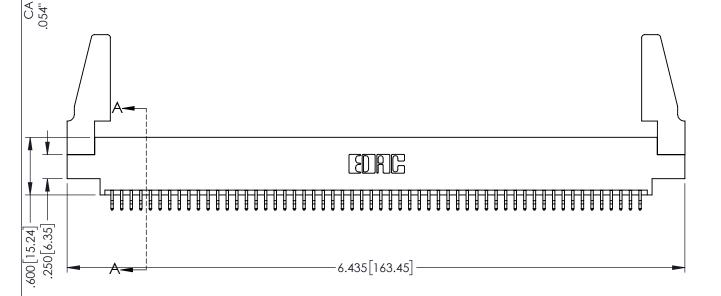

**Contact Code 558** 

Contact Code 559

**Contact Code 560** 

INSULATOR MATERIAL: THERMOPLASTIC POLYESTER, UL 94V-0

DAP MATERIAL AVAILABLE UPON REQUEST

CONTACT MATERIAL; COPPER ALLOY CONTACT PLATING: GOLD ON THE MATING AREA, TIN PLATING ON THE CONTACT TAILS, NICKEL UNDERPLATE

345/395 SERIES CARD EDGE CONNECTOR CONTACT CODE 555,556,558,559,560 DIMENSIONS

YOUR CONNECTION TO QUALITY & SERVICE

ACAD REFERENCE NO. 345-ENG-MASTER DATE:MAY.16/2017 DRAWN: R.STA.MONICA 1:1 SHEET 2 OF 2